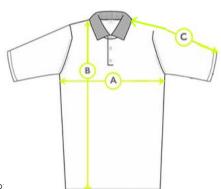

| Product Measurements (cm) |        |        |        |        |        |        |        |        |
|---------------------------|--------|--------|--------|--------|--------|--------|--------|--------|
| Chest Size                | 18/20" | 22/24" | 26/28" | 30/32" | 34/36" | 38/40" | 42/44" | 46/48" |
| A - Chest circumference   | 64cm   | 69cm   | 74cm   | 87cm   | 97cm   | 110cm  | 117cm  | 127cm  |
| B - Body length           | 49cm   | 51cm   | 54cm   | 59cm   | 67cm   | 74cm   | 77cm   | 77cm   |
| C - Sleeve length         | 26cm   | 27cm   | 28cm   | 31cm   | 36cm   | 39cm   | 42cm   | 42cm   |

<sup>\*</sup>These figures are indicative only, and some variation should be expected, due to fabric stretch and production tolerances.

- A. Chest circumference: Measured 1cm belo
  B. Body length: Measured from high shoulde: \_\_\_\_\_
  C. Sleeve length: Measured from the shoulder seam to the end of sleeve