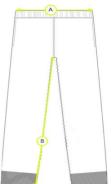

## T036 Falcon Performance Trouser

| Product Measurements (cm) |        |        |        |        |        |        |        |        |        |        |        |
|---------------------------|--------|--------|--------|--------|--------|--------|--------|--------|--------|--------|--------|
| Waist Size                | 18/20" | 20/22" | 22/24" | 24/26" | 26/28" | 28/30" | 30/32" | 32/34" | 36/38" | 38/40" | 40/42" |
| A - Waist Size            | 46cm   | 48cm   | 50cm   | 54cm   | 58cm   | 62cm   | 64cm   | 68cm   | 72cm   | 76cm   | 80cm   |
| B - Leg length            | 52cm   | 55cm   | 59cm   | 62cm   | 65cm   | 71cm   | 74cm   | 77cm   | 78cm   | 79cm   | 80cm   |

\*These figures are indicative only, and some variation should be expected due to fabric stretch and production tolerances

Measuring Guide

A. Waist circumference: Measured unstretched on the waistband and then doubled B. Inside leg: Measured flat, from the top of the seam to the hem