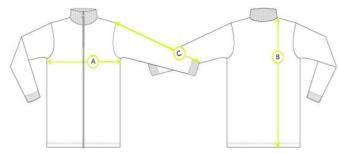

| Product Measurements (cm) |      |      |      |       |        |        |        |        |        |  |
|---------------------------|------|------|------|-------|--------|--------|--------|--------|--------|--|
| Chest Size                | 26"  | 28"  | 30"  | 32"   | 34/36" | 38/40" | 42/44" | 46/48" | 50/52" |  |
| A - Chest circumference   | 88cm | 92cm | 98cm | 112cm | 130cm  | 134cm  | 138cm  | 144cm  | 148cm  |  |
| B - Body length           | 52cm | 56cm | 60cm | 64cm  | 71cm   | 75cm   | 78cm   | 80cm   | 82cm   |  |
| C - Sleeve length         | 56cm | 61cm | 65cm | 72cm  | 85cm   | 86cm   | 88cm   | 89cm   | 91cm   |  |

\*These figures are indicative only, and some variation should be expected, due to fabric stretch and production tolerances.

Measuring Guide

- A. Chest circumference: Measured 2.5cm below the armhole and then doubled B. Body length: Measured from high shoulder point C. Sleeve length: Measured from the shoulder seam to the end of sleeve