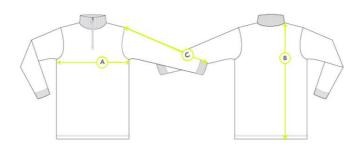

| Product Measurements (cm) |        |        |        |        |        |        |        |
|---------------------------|--------|--------|--------|--------|--------|--------|--------|
| Chest Size                | 22/24" | 26/28" | 30/32" | 34/36  | 38/40  | 42/44  | 46/48  |
| A - Chest circumference   | 85cm   | 95cm   | 105cm  | 115cm  | 125cm  | 133cm  | 141cm  |
| B - Body length           | 48cm   | 56cm   | 65cm   | 70cm   | 75cm   | 79cm   | 82cm   |
| C - Sleeve length         | 58.5cm | 67.5cm | 76.5cm | 83.5cm | 88.5cm | 92.5cm | 96.5cm |

\*These figures are indicative only, and some variation should be expected, due to fabric stretch and production tolerances.

- A. Chest circumference: Measured 2.5cm below the armhole and then doubled B. Body length: Measured from high shoulder point C. Sleeve length: Measured from the shoulder seam to the end of sleeve