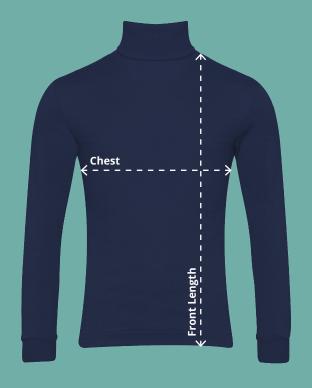

## **Chest (At 2cm from under arm)**

Measure across the chest at 2cm below the underarm with the garment laid flat.

**Front Length (Side neck point to hem)**Measure from the side neck point of the shoulder down to the hemline.