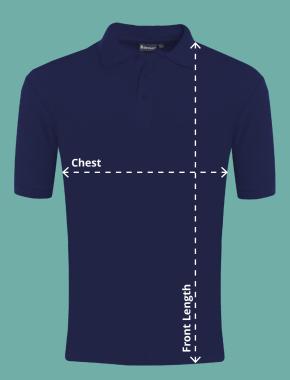

## Chest (At 2cm from under arm)

Measure across the chest at 2cm below the underarm with the garment laid flat.

**Front Length (Side neck point to hem)** Measure from the side neck point of the shoulder down to the hemline.

Millfield Polo Code: AAAA112088 (3PM)

| Millfield Polo        |     |     |     |     |     |     |     |     |     |     |     |
|-----------------------|-----|-----|-----|-----|-----|-----|-----|-----|-----|-----|-----|
| To fit chest (inches) | 22″ | 24″ | 26″ | 28″ | 30″ | 32″ | 34″ | 36″ | 38″ | 40″ | 42″ |
| Chest (cm)*           | 30  | 33  | 36  | 39  | 42  | 45  | 48  | 51  | 54  | 57  | 60  |
| Front length (cm)     | 41  | 45  | 49  | 53  | 57  | 61  | 65  | 69  | 72  | 74  | 76  |