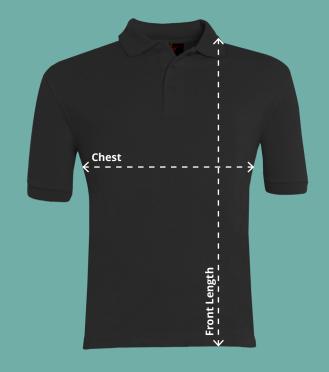

## **Chest (At 2cm from under arm)**

Measure across the chest at 2cm below the underarm with the garment laid flat.

**Front Length (Side neck point to hem)** Measure from the side neck point of the shoulder down to the hemline.