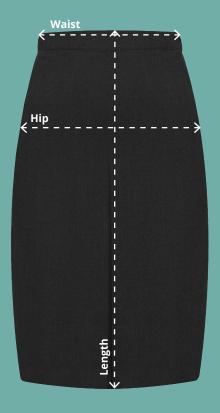

## Waist (At top of waistband)

Measure from one end of the waistband to the other with the skirt laid down flat.

## Hip (At seam)

Measure across the width of the skirt at the hip point with the skirt laid down flat. Do not pull open the pleats.

## Length (Top of waistband to hem)

Measure from the top of the waistband down to the hemline along the center of the skirt with it laid flat.

Thornton Skirt Code: AAAA112079 (913590)

| Thornton Skirt         |      |      |      |      |      |      |      |      |      |
|------------------------|------|------|------|------|------|------|------|------|------|
| To fit waist (inches)  | 22"  | 24"  | 26"  | 28"  | 30"  | 32"  | 34"  | 36"  | 38"  |
| Waist (cm)*            | 31   | 33.5 | 36   | 38.5 | 41   | 43.5 | 46   | 48.5 | 51   |
| Hip (cm)*              | 42.5 | 45   | 47.5 | 50   | 52.5 | 55   | 57.5 | 60   | 62.5 |
| Length at 18" hip (cm) | 46   | 46   | 46   | 46   | 46   | 46   |      |      |      |
| Length at 20" hip (cm) | 51   | 51   | 51   | 51   | 51   | 51   | 51   |      |      |
| Length at 22" hip (cm) |      | 56   | 56   | 56   | 56   | 56   | 56   | 56   | 56   |
| Length at 24" hip (cm) |      |      | 61   | 61   | 61   | 61   | 61   | 61   | 61   |