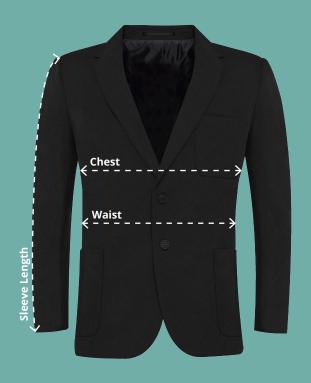

#### **Chest (At 2cm from under arm)**

Measure around the fullest part of the chest, making sure that the tape is 2cm from under the arms with the blazer laid down flat.

#### Waist

Measure accross the waist at the narrowest point with the blazer laid down flat.

### **Sleeve Length**

Measure from the top of the sleeve down to the cuff on the outside of the sleeve, ensuring the garment is laid flat.

Viscount Boys Blazer
Code: AAAA111922 AAAA112184

| Viscount Boys Blazer  |      |      |      |      |      |      |      |      |      |      |      |      |      |      |
|-----------------------|------|------|------|------|------|------|------|------|------|------|------|------|------|------|
| To fit chest (Inches) | 22   | 23   | 24   | 25   | 26   | 27   | 28   | 29   | 30   | 31   | 32   | 33   | 34   | 35   |
| Chest (cm)            | 36.2 | 37.5 | 38.4 | 39.4 | 40.3 | 41.3 | 42.2 | 43.5 | 44.8 | 45.7 | 47   | 47.9 | 49.2 | 50.5 |
| Waist (cm)            | 33.7 | 34.6 | 35.2 | 36.2 | 36.8 | 37.8 | 39   | 40   | 41.3 | 42.2 | 43.2 | 44   | 45.4 | 46.7 |
| Sleeve length (cm)    | 37.2 | 39.7 | 42.3 | 44.8 | 46.7 | 49.3 | 51.8 | 53.7 | 55.6 | 57.8 | 60.1 | 61   | 62   | 62.9 |