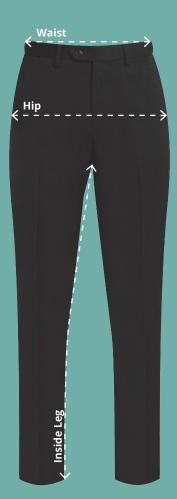

## Waist (At top of waistband)

Measure from one end of the waistband to the other with the trouser laid down flat.

## Hip (At bottom of fly)

Measure across the width of the trouser at the bottom of the fly with the trouser laid down flat.

## **Inside Leg**

Measure from the crotch point to the hemline at the inside leg.

Signature Boys Contemporary Trouser Code: AAAA112286

| Signature Boys Contemporary Trouser |       |      |       |       |      |      |       |      |       |       |      |       |      |       |       |
|-------------------------------------|-------|------|-------|-------|------|------|-------|------|-------|-------|------|-------|------|-------|-------|
| To fit waist (Inches)               | 24″   | 25″  | 26″   | 27″   | 28″  | 29″  | 30″   | 32″  | 34″   | 36″   | 38″  | 40″   | 42″  | 44″   | 46″   |
| 1/2 Waist (cm)*                     | 31.15 | 32.4 | 33.65 | 34.95 | 36.2 | 37.5 | 38.75 | 41.3 | 43.85 | 46.35 | 48.9 | 51.45 | 54   | 56.55 | 59.05 |
| 1/2 Hip (cm)*                       | 37.5  | 38.9 | 40.2  | 42.7  | 45.4 | 47.9 | 50.6  | 53.2 | 55.65 | 58.2  | 60.7 | 63.2  | 65.7 | 68.2  | 70.7  |
| Inside Leg 24"                      | 61    |      |       |       |      |      |       |      |       |       |      |       |      |       |       |
| Inside Leg 26"                      |       | 66   | 66    | 66    |      |      |       |      |       |       |      |       |      |       |       |
| Inside Leg 28"                      |       | 71.1 | 71.1  | 71.1  | 71.1 | 71.1 |       |      |       |       |      |       |      |       |       |
| Inside Leg 30"                      |       |      |       | 76.2  | 76.2 | 76.2 | 76.2  | 76.2 | 76.2  | 76.2  |      |       |      |       |       |
| Inside Leg 32"                      |       |      |       |       | 81.3 | 81.3 | 81.3  | 81.3 | 81.3  | 81.3  | 81.3 | 81.3  | 81.3 |       |       |
| Inside Leg 34"                      |       |      |       |       |      |      | 86.4  | 86.4 | 86.4  | 86.4  | 86.4 | 86.4  | 86.4 |       |       |
| Unfinished Hem*                     |       |      |       |       |      |      |       |      |       |       |      |       |      | 96.5  | 96.5  |