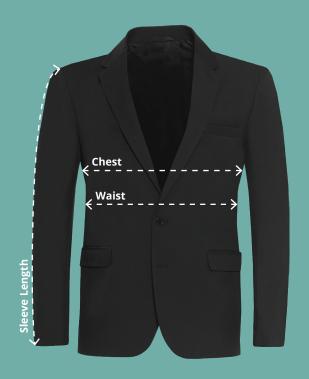

#### **Chest (At 2cm from under arm)**

Measure around the fullest part of the chest, making sure that the tape is 2cm from under the arms with the blazer laid down flat.

#### Waist

Measure accross the waist at the narrowest point with the blazer laid down flat.

### Sleeve Length

Measure from the top of the sleeve down to the cuff on the outside of the sleeve, ensuring the garment is laid flat.

Signature Boys Jacket Code: AAAA112273

| Signature Boys Jacket |      |      |      |      |      |      |      |      |      |      |      |      |      |      |
|-----------------------|------|------|------|------|------|------|------|------|------|------|------|------|------|------|
| To fit chest (Inches) | 22   | 23   | 24   | 25   | 26   | 27   | 28   | 29   | 30   | 31   | 32   | 33   | 34   | 35   |
| Chest (cm)            | 36.2 | 37.5 | 38.4 | 39.4 | 40.3 | 41.3 | 42.2 | 43.5 | 44.8 | 45.7 | 47   | 47.9 | 49.2 | 50.5 |
| Waist (cm)            | 32.4 | 33.4 | 34   | 35   | 35.6 | 36.6 | 37.8 | 39   | 40   | 41   | 42   | 43   | 44.2 | 45.5 |
| Sleeve length (cm)    | 38.7 | 41.2 | 43.8 | 46.3 | 48.2 | 50.8 | 53.3 | 55.2 | 57.1 | 59.3 | 61.3 | 63.5 | 64.7 | 65.7 |