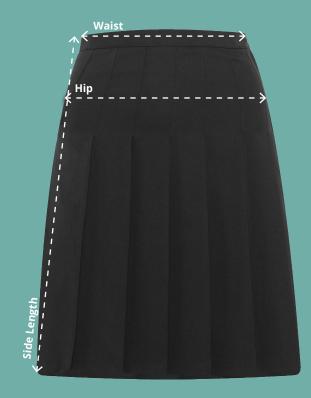

## Waist (At top of waistband)

Measure from one end of the waistband to the other with the skirt laid down flat.

## Hip (At 13cm below the waistband)

Measure down from the centre front of the skirt 13cm from below the waistband. Mark that point with your finger then measure across the width of the skirt at that point with the skirt laid down flat. Do not pull open the pleats.

## Side Length (Top of waistband to hem)

Measure from the top of the waistband on one side down to the hemline at the bottom of the same side of the skirt.

| Designer Pleated Skirt             |      |     |      |      |      |      |      |      |      |      |
|------------------------------------|------|-----|------|------|------|------|------|------|------|------|
| To fit waist<br>(Inches)           | 22"  | 24″ | 26″  | 28″  | 30″  | 32″  | 34″  | 36″  | 38″  | 40″  |
| Waist (cm)*                        | 28.5 | 31  | 33.5 | 36   | 38.5 | 41   | 43.5 | 46   | 48.5 | 50   |
| Hip (cm)*                          | 51   | 53  | 56   | 58.5 | 61   | 63.5 | 66   | 68.5 | 71   | 73.5 |
| Side length (cm)<br>for length 18" | 46   | 46  | 46   | 46   | 46   | 46   | 46   |      |      |      |
| Side length (cm)<br>for length 20" | 51   | 51  | 51   | 51   | 51   | 51   | 51   | 51   | 51   | 51   |
| Side length (cm)<br>for length 22" |      |     |      |      | 56   | 56   | 56   | 56   | 56   | 56   |