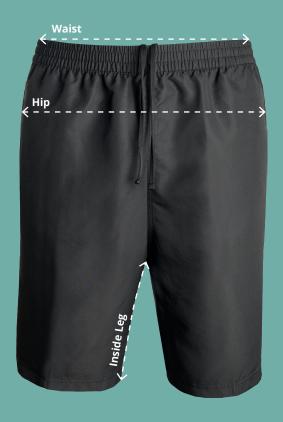

## Waist (At top of waistband)

Measure from one end of the waistband to the other with the garment laid down flat.

## Hip (At 15cm below top of waistband)

Measure across the width of the garment at 15cm down from the waistband with the garment laid down flat.

## **Inside Leg**

Measure from the crotch point to the hemline at the inside leg.

APTUS Performance Training Short Code: AAAA111886

| APTUS Performance Training Short |        |        |        |        |        |        |        |        |        |
|----------------------------------|--------|--------|--------|--------|--------|--------|--------|--------|--------|
| To fit (Inches)                  | 18/20" | 22/24" | 26/28" | 28/30" | 30/32" | 34/36" | 38/40" | 42/44" | 46/48" |
| Waist (cm)*                      | 24     | 27     | 31     | 33     | 35     | 41     | 46     | 51     | 55     |
| Hip (cm)*                        | 40     | 45     | 50     | 52.5   | 55     | 59.5   | 62.5   | 65     | 70     |
| Inside Leg                       | 11     | 13     | 15     | 17     | 18     | 19     | 20     | 21     | 22     |