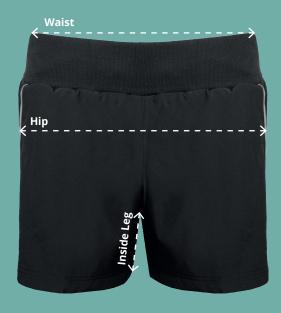

### Waist (At top of waistband)

Measure from one end of the waistband to the other with the garment laid down flat.

# Hip (At 15cm below top of waistband)

Measure across the width of the garment at 15cm down from the waistband with the garment laid down flat.

## Inside Leg

Measure from the crotch point to the hemline at the inside leg.