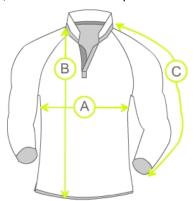

| Product Measurements (cm) |        |        |        |        |        |        |
|---------------------------|--------|--------|--------|--------|--------|--------|
| Chest Size                | 26/28" | 30/32" | 34/36" | 38/40" | 42/44" | 46/48" |
| A - Chest circumference   | 77cm   | 87cm   | 97cm   | 107cm  | 117cm  | 127cm  |
| B - Body length           | 56cm   | 61cm   | 69cm   | 74cm   | 77cm   | 79cm   |
| C - Sleeve length         | 55cm   | 63cm   | 68cm   | 74cm   | 81cm   | 84cm   |

\*These figures are indicative only, and some variation should be expected, due to fabric stretch and production tolerances.

Measuring Guide

- A. Chest circumference: Measured 1cm below the armhole and then doubled
- B. Body length: Measured from high shoulder point C. Sleeve length: Measured from the shoulder seam to the end of sleeve