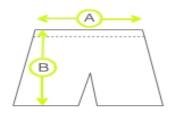

## P235/P236 Sports Short

| Product Measurements (cm) |        |        |        |        |        |        |
|---------------------------|--------|--------|--------|--------|--------|--------|
| Waist Size                | 22/24" | 26/28" | 28/30" | 30/32" | 34/36" | 38/40" |
| A - Waist Size            | 54cm   | 56cm   | 58cm   | 60cm   | 66cm   | 76cm   |
| B - Leg length            | 33cm   | 37cm   | 40cm   | 42cm   | 46cm   | 48cm   |

\*These figures are indicative only, and some variation should be expected, due to fabric stretch and production tolerances.

Measuring Guide

A. Waist circumference: Measured unstretched on the waistband and then doubled

B. Leg: Measured flat, from the top of the seam to the hem