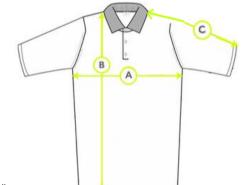

| Product Measurements (cm) |        |        |        |        |        |         |
|---------------------------|--------|--------|--------|--------|--------|---------|
| Chest Size                | 26/28" | 30/32" | 34/36" | 38/40" | 42/44" | 46/48'' |
| A - Chest circumference   | 74cm   | 84cm   | 94cm   | 105cm  | 115cm  | 125cm   |
| B - Body length           | 54cm   | 56cm   | 59cm   | 61cm   | 64cm   | 67cm    |
| C - Sleeve length         | 17cm   | 17cm   | 20cm   | 21cm   | 22cm   | 23cm    |

\*These figures are indicative only, and some variation should be expected, due to fabric stretch and production tolerances.

Measuring Guide

A. Chest circumference: Measured 1 cm below the

B. Body length: Measured from high shoulder poir... C. Sleeve length: Measured from the shoulder seam to the end of sleeve