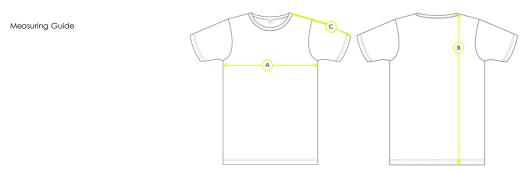

| Product Measurements (cm) |        |        |        |        |        |        |        |        |        |        |
|---------------------------|--------|--------|--------|--------|--------|--------|--------|--------|--------|--------|
| Chest Size                | 18/20" | 22/24" | 26/28" | 30/32" | 34/36" | 36/38" | 38/40" | 42/44" | 46/48" | 50/52" |
| A - Chest circumference   | 64cm   | 69cm   | 74cm   | 87cm   | 97cm   | 102cm  | 110cm  | 117cm  | 127cm  | 135cm  |
| B - Body length           | 49cm   | 51cm   | 54cm   | 59cm   | 67cm   | 70cm   | 74cm   | 77cm   | 77cm   | 79cm   |
| C - Sleeve length         | 26cm   | 27cm   | 28cm   | 31cm   | 36cm   | 37cm   | 39cm   | 42cm   | 42cm   | 44cm   |

\*These figures are indicative only, and some variation should be expected, due to fabric stretch and production tolerances.

- A. Chest circumference: Measured 2.5cm below the armhole and then doubled B. Body length: Measured on the reverse, from high shoulder point C. Sleeve length: Measured from the shoulder seam to the end of sleeve