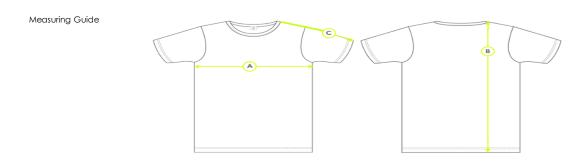

| Product Measurements (cm) |       |       |       |       |       |       |
|---------------------------|-------|-------|-------|-------|-------|-------|
| Chest Size                | 26/28 | 30/32 | 34/36 | 38/40 | 42/44 | 46/48 |
| A - Chest circumference   | 74cm  | 87cm  | 97cm  | 110cm | 117cm | 127cm |
| B - Body length           | 54cm  | 59cm  | 72cm  | 74cm  | 77cm  | 77cm  |
| C - Sleeve length         | 28cm  | 31cm  | 36cm  | 39cm  | 42cm  | 42cm  |

\*These figures are indicative only, and some variation should be expected, due to fabric stretch and production tolerances.

- A. Chest circumference: Measured 2.5cm below the armhole and then doubled B. Body length: Measured on the reverse, from high shoulder point C. Sleeve length: Measured from the shoulder seam to the end of sleeve