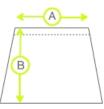

| Product Measurements (cm) |        |        |        |        |        |        |        |        |        |
|---------------------------|--------|--------|--------|--------|--------|--------|--------|--------|--------|
| Waist Size                | 22"    | 24"    | 26"    | 28"    | 30"    | 32"    | 34"    | 36"    | 38"    |
| A - Waist in cm's         | 56cm   | 61cm   | 66cm   | 71cm   | 76cm   | 81cm   | 86cm   | 91cm   | 96cm   |
| B - Length                | 35.5cm | 36.5cm | 37.5cm | 38.5cm | 39.5cm | 39.5cm | 40.5cm | 40.5cm | 41.5cm |

\*These figures are indicative only, and some variation should be expected, due to fabric stretch and production tolerances.

Measuring Guide

A. Waist circumference: Measured on the waistband an B. Length: Measured flat, from the top of the waistband