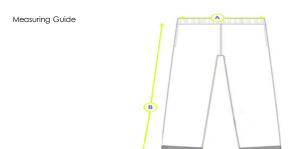

| Product Measurements (cm) |        |        |        |        |        |        |        |        |        |        |        |
|---------------------------|--------|--------|--------|--------|--------|--------|--------|--------|--------|--------|--------|
| Waist Size                | 18/20" | 20/22" | 22/24" | 24/26" | 26/28" | 28/30" | 30/32" | 32/34" | 36/38" | 38/40" | 40/42" |
| A - Waist Size            | 46cm   | 50cm   | 56cm   | 59cm   | 62cm   | 65cm   | 68cm   | 71cm   | 74cm   | 77cm   | 80cm   |
| B - Leg length            | 73cm   | 78cm   | 83cm   | 88cm   | 93cm   | 101cm  | 105cm  | 109cm  | 112cm  | 114cm  | 117cm  |

\*These figures are indicative only, and some variation should be expected due to fabric stretch and production tolerances

tolerances

A. Waist circumference: Measured unstretched on the waistband and then doubled B. Measured flat, from the top of the seam to the hem