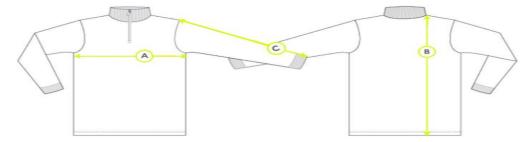

| Product Measurements (cm) |        |        |        |        |        |        |
|---------------------------|--------|--------|--------|--------|--------|--------|
| Chest Size                | 26/28" | 30/32" | 34/36" | 38/40" | 42/44" | 46/48" |
| A - Chest circumference   | 82cm   | 92cm   | 102cm  | 117cm  | 127cm  | 138cm  |
| B - Body length           | 53cm   | 60cm   | 67cm   | 74cm   | 78cm   | 82cm   |
| C - Sleeve length         | 44cm   | 50cm   | 56cm   | 61cm   | 66cm   | 69cm   |

\*These figures are indicative only, and some variation should be expected, due to fabric stretch and production tolerances.

Measuring Guide

A. Chest circumference: Measured 2.5cm below the armhole and then doubled B. Body length: Measured from high shoulder point

- C. Sleeve length: Measured from the shoulder seam to the end of sleeve