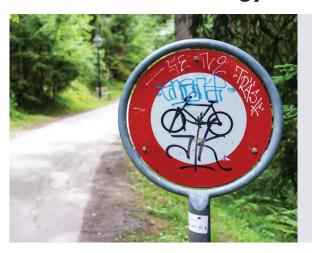

# PRODUCT ClearShield® Professional Anti-Graffiti

# Advanced Technology. Proven Protection.

ClearShield Professional Anti-Graffiti is a twopart, water based liquid laminate with excellent chemical resistance, abrasion resistance and unmatched anti-graffiti properties. This versatile coating has exceptional durability and is specifically formulated for severe exterior applications where superior protection is required.

#### **Properties**

- → Formulated for Use in Areas with High Risk of Graffiti
- → Effective for Removal of Aerosol & Latex Paints
- → Able to Be Cleaned with a Range of Solvents
- → Excellent Chemical & Abrasion Resistance
- → Superior Durability
- → State-of-the-Art UV Inhibitors
- → Compatible with Solvent, UV, Latex & **Eco-Solvent Inks**
- → High Gloss Finish