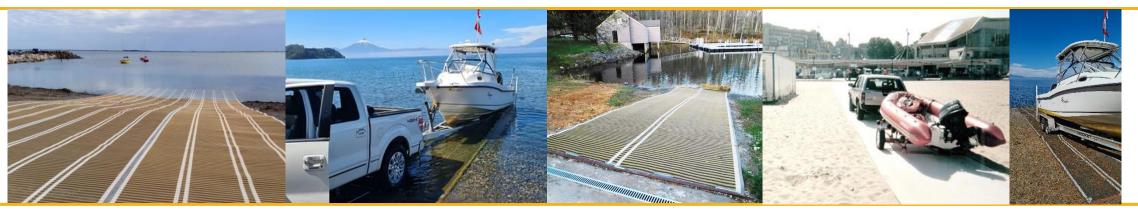

## Boatramp™ – Boat launching ramp

- 4 colors: Golden sand, Blue jay, Brown eagle & White
- **5 widths**: 1m 1,5m 2m 3m 4,20m | 3.25ft 5ft 6.5ft 10ft 13.8ft
- Standard lengths customizable on demand, including turning angles.

All anchoring and connecting accessories are included.

- Robust & Durable: Tensile strength >100 kN/m | 10t/m
- Permeable : does not retain sand, dust or water
- UV & weather resistant : -40°C (-104°F) | +80°C(+176°F)

## Boatramp™ lightweight

- 1,3kg/m² | allows 3.5 tons vehicles traffic
- Barefoot friendly, small vehicle & boats (kayaks, canoes, paddles, jet skis..)

## **BENEFITS & FEATURES**

- 100% non slip
- 100% recyclable

- Unique white stripes
- Easy installation : put, unroll & anchor the mat on the ground !
- Low maintenance
- Excellent corrosion resistance

## Boatramp™ heavy duty

- 1,65kg/m² | allows 40 tons vehicles traffic
- Provided traction for wheeled vehicles, pedestrians with shoes