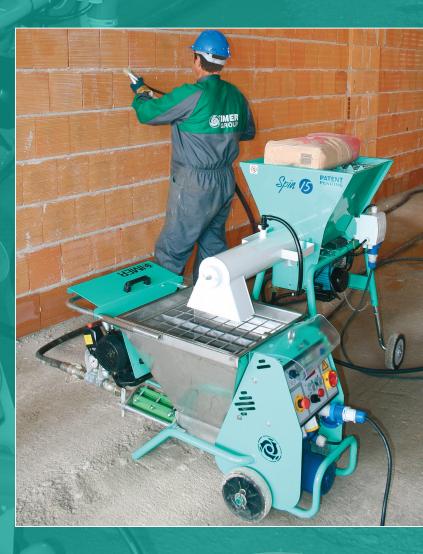

#### MORTAR, STUCCO, GROUT, CONCRETE MIXER

The IMER Spin series continuous mixers are the ideal portable mixer for efficiently and quickly mixing all types of pre blended materials from dry pack consistency to a fluid grout. Mortar one day, stucco the next and high strength grouts the day after or make them all in one day without any waste.

The New Spin 15 and 30 are designed to be easily portable and produce just the right amount of material that you need. Its on demand mixing system allows you to mix up to two 50lb bags per minute.

For flooring contractors the IMER Spin 15 is the ideal mixer solution for making self-leveling underlayment or pre blended dry pack mortar beds on demand.

Designed to work with IMER spray machines and grout pumps, it is the perfect companion for semi automatic production.