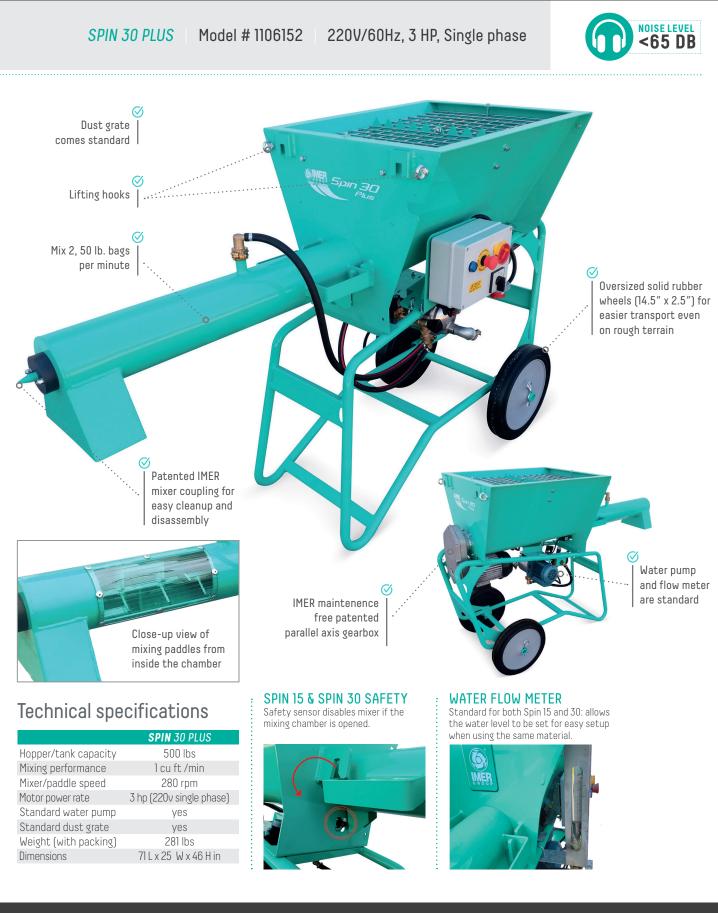

# SPIN 30 PLUS

CONTINUOUS MIXER FOR PREMIXED MATERIALS

ò

# SPI

CONTINUOUS MIXER FOR PREMIXED MATERIALS AND FINE MORTAR

**SPIN 15A** 

Model # 1106340

110V/60Hz 1-3/4 HP

**DUST GRATE INCLUDED** The Spin 15 & Spin 30 plus now include an iDUST dust grate attachment. The dust grate attachment utilizes multiple vents and connects to a dry vacuum to pull dust downward.