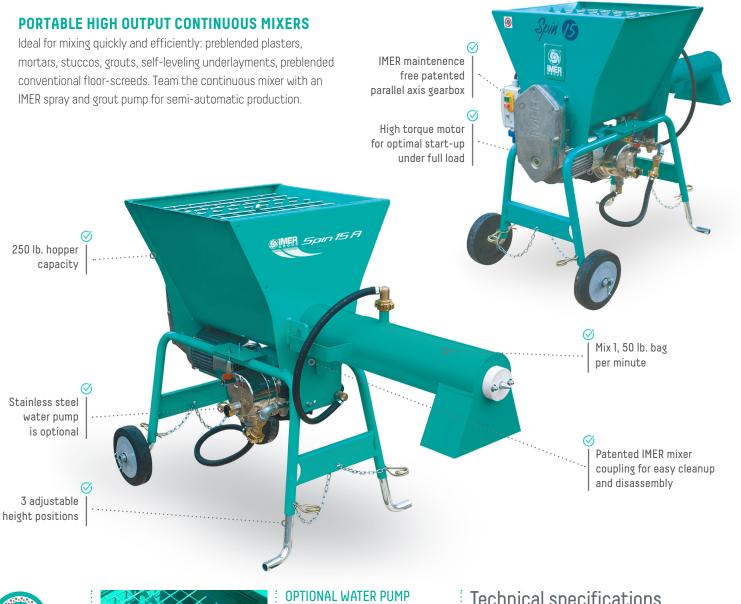

# SPI

CONTINUOUS MIXER FOR PREMIXED MATERIALS AND FINE MORTAR

**SPIN 15A** 

Model # 1106340

110V/60Hz 1-3/4 HP

**DUST GRATE INCLUDED** The Spin 15 & Spin 30 plus now include an iDUST dust grate attachment. The dust grate attachment utilizes multiple vents and connects to a dry vacuum to pull dust downward.

Optional water kit for spin 15 Use the pump to feed water from a tank or when the water supply is inadequate

#### **Technical specifications**

|                       | <b>SPIN</b> 15A               |
|-----------------------|-------------------------------|
| Hopper/tank capacity  | 2.12 cu. ft.                  |
| Mixing performance    | .5 cu. ft. /min               |
| Mixer/paddle speed    | 280 r.p.m.                    |
| Motor power rate      | 1.8 h.p.                      |
| Standard water pump   | optional                      |
| Standard dust grate   | yes                           |
| Weight (with packing) | 187 Lbs. (196)                |
| Dimensions            | 28½" L x 54½" W x 46"- 37½" H |
| Box dim.              | 31½″ L x 23½″W x 32½″ H       |

The New Spin 15 and 30 are designed to be easily portable and produce just the right amount of material that you need. Its on demand mixing system allows you to mix up to two 50lb bags per minute.

For flooring contractors the IMER Spin 15 is the ideal mixer solution for making self-leveling underlayment or pre blended dry pack mortar beds on demand.