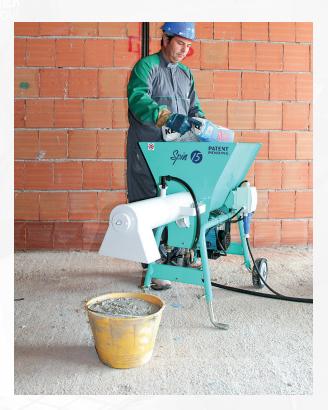

# SPI

CONTINUOUS MIXER FOR PREMIXED MATERIALS AND FINE MORTAR

**SPIN 15A** 

Model # 1106340

110V/60Hz 1-3/4 HP

**DUST GRATE INCLUDED** The Spin 15 & Spin 30 plus now include an iDUST dust grate attachment. The dust grate attachment utilizes multiple vents and connects to a dry vacuum to pull dust downward.

#### MORTAR, STUCCO, GROUT, CONCRETE MIXER

The IMER Spin series continuous mixers are the ideal portable mixer for efficiently and quickly mixing all types of pre blended materials from dry pack consistency to a fluid grout. Mortar one day, stucco the next and high strength grouts the day after or make them all in one day without any waste.

The New Spin 15 and 30 are designed to be easily portable and produce just the right amount of material that you need. Its on demand mixing system allows you to mix up to two 50lb bags per minute.

For flooring contractors the IMER Spin 15 is the ideal mixer solution for making self-leveling underlayment or pre blended dry pack mortar beds on demand.