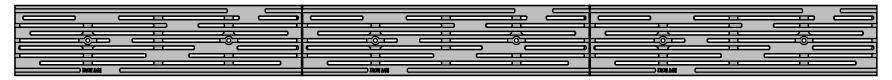

## TOP VIEW scale 1:4

## **NOTES**:

- 1. Heelproof: No thru openings greater than ¼".
- 2. Ships in pieces: 1
- 3. Due to casting inconsistencies, all dimensions are nominal.

Made in USA ©2018 Iron Age Designs

Page 1

DESIGNS Telephone 206.276.092 www.ironagegrates.com

Rain 6" x 24" Trench Grate - Heel Proof

| T.             | Material: | Ductile Iron 65-45-12 | Weight:     | 11.13 lbs.   | Free Drain Area: | 29.49 in/sq.                | 20.97 %         | By: MS      | Checked: N       | 1S <b>D</b> : | ate: 5-2 | 24-22 |
|----------------|-----------|-----------------------|-------------|--------------|------------------|-----------------------------|-----------------|-------------|------------------|---------------|----------|-------|
| L              | Finish:   | Raw                   | Edge:       | .8125"       | Flow Rate:       | 38.63 <b>GPM</b>            | .086 CuFt./sec. | © Registrat | tion: VA 2-112-7 | 77            | Scale:   | NTS   |
| <b>S</b><br>25 | Fits:     | NDS® Dura Slope®      | Product ID: | RNN6-24I03HP | Drawing Name:    | 03_RAI_N_6x24HP_TrenchGrate |                 |             |                  |               |          |       |