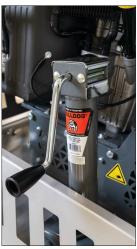

## **TROWEL FEATURES**

EASY TO USE STEERING CONTROLS.

INTEGRATED WHEEL SET LIFTS THE TROWEL FOR CHANGING BLADES AND TOOLS QUICKLY AND EASILY. ONE PERSON CAN RAISE AND LOWER THE INTEGRATED WHEEL, USING A JACK AT THE REAR OF THE MACHINE.