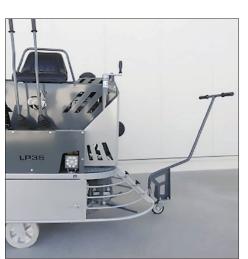

## **TROWEL FEATURES**

EASY TO USE STEERING CONTROLS.

INTEGRATED WHEEL SET LIFTS THE TROWEL FOR CHANGING BLADES AND TOOLS QUICKLY AND EASILY. ONE PERSON CAN RAISE AND LOWER THE INTEGRATED WHEEL, USING A JACK AT THE REAR OF THE MACHINE.

TRANSPORTATION WHEEL INCLUDED.