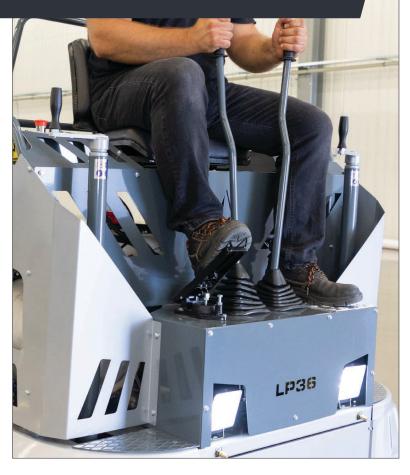

## **TROWEL FEATURES**

EASY TO USE STEERING CONTROLS.

INTEGRATED WHEEL SET LIFTS THE TROWEL FOR CHANGING BLADES AND TOOLS QUICKLY AND EASILY. ONE PERSON CAN RAISE AND LOWER THE INTEGRATED WHEEL, USING A JACK AT THE REAR OF THE MACHINE.

## POWER THROUGH.

CONTINUOUSLY VARIABLE TRANSMISSION PROVIDES SUPERIOR PERFORMANCE BY CONTINUALLY ADJUSTING THE DRIVE RATIO TO OBTAIN OPTIMUM TORQUE AND SPEED DURING ALL PHASES OF FINISHING FROM LOW SPEED HIGH TORQUE TO HIGH SPEED BURNISHING.

LED LIGHTS.