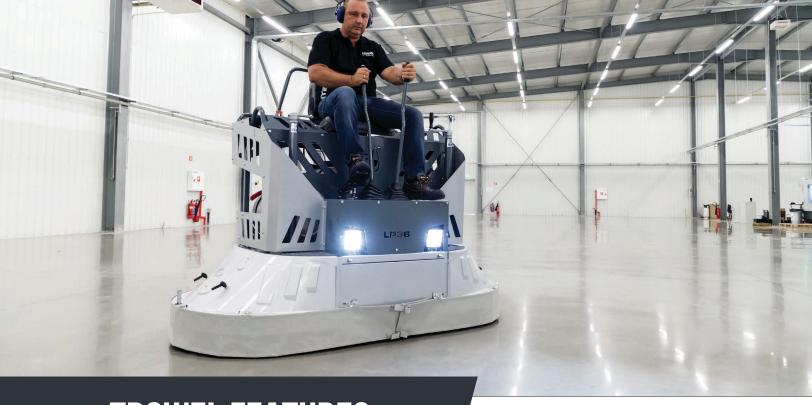

## **TROWEL FEATURES**

EASY TO USE STEERING CONTROLS.

INTEGRATED WHEEL SET LIFTS THE TROWEL FOR CHANGING BLADES AND TOOLS QUICKLY AND EASILY. ONE PERSON CAN RAISE AND LOWER THE INTEGRATED WHEEL, USING A JACK AT THE REAR OF THE MACHINE.

POWERFUL KAWASAKI FX1000V ENGINE WITH LAVINA FUEL MINDER FOR CLOSED LOOP FUEL MANAGEMENT AND OPTIMAL PERFORMANCE.

HEAVY-DUTY SHROUD WITH PINS FOR QUICK AND EASY REMOVAL.

**EMERGENCY STOP SENSOR ON THE SEAT.** 

LED LIGHTS.