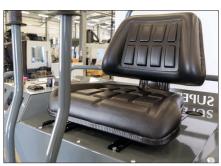

POWERFUL KAWASAKI FX1000V ENGINE WITH LAVINA FUEL MINDER FOR CLOSED LOOP FUEL MANAGEMENT AND OPTIMAL PERFORMANCE.

HEAVY-DUTY SHROUD WITH PINS FOR QUICK AND EASY REMOVAL.

**EMERGENCY STOP SENSOR ON THE SEAT.** 