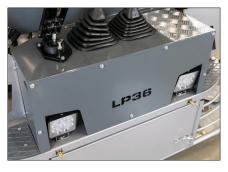

x64" / 214x104x162 cm            |





## **TROWEL FEATURES**

EASY TO USE STEERING CONTROLS.

INTEGRATED WHEEL SET LIFTS THE TROWEL FOR CHANGING BLADES AND TOOLS QUICKLY AND EASILY. ONE PERSON CAN RAISE AND LOWER THE INTEGRATED WHEEL, USING A JACK AT THE REAR OF THE MACHINE.

TRANSPORTATION WHEEL INCLUDED.









## POWER THROUGH.









CONTINUOUSLY VARIABLE TRANSMISSION PROVIDES SUPERIOR PERFORMANCE BY CONTINUALLY ADJUSTING THE DRIVE RATIO TO OBTAIN OPTIMUM TORQUE AND SPEED DURING ALL PHASES OF FINISHING FROM LOW SPEED HIGH TORQUE TO HIGH SPEED BURNISHING.

POWERFUL KAWASAKI FX1000V ENGINE WITH LAVINA FUEL MINDER FOR CLOSED LOOP FUEL MANAGEMENT AND OPTIMAL PERFORMANCE.

HEAVY-DUTY SHROUD WITH PINS FOR QUICK AND EASY REMOVAL.

**EMERGENCY STOP SENSOR ON THE SEAT.** 

LED LIGHTS.