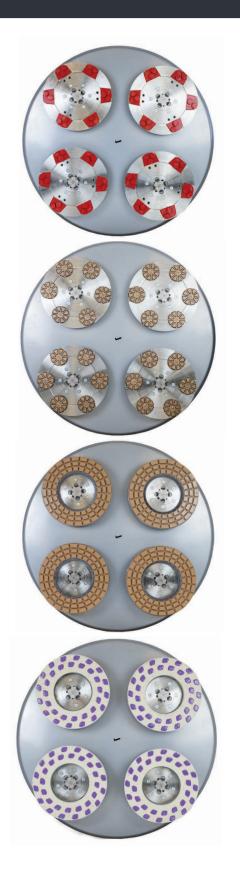

## **GET MORE DONE.**

LP36 IS VERSATILE AND POWERFUL SO YOU CAN GET MORE DONE.

EQUIPPED WITH 8 X 13" METAL TOOL HOLDERS WITH QUICK CHANGE ATTACHMENT AND COMPATIBLE WITH A VARIETY OF TOOLING FOR GRINDING AND POLISHING.