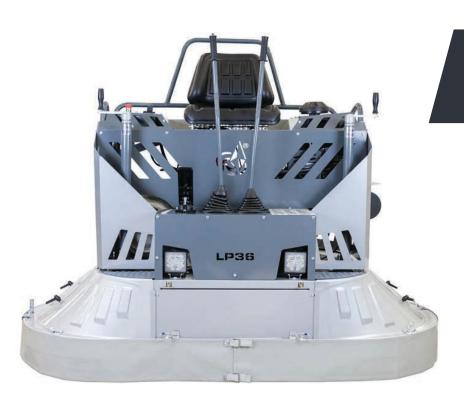

## 

LP36

INCREDIBLE PRODUCTIVITY
SUPERIOR BALANCE
POWERFUL ENGINE
SMOOTH OPERATION

SIX-FOOT RIDE-ON POWER TROWEL, READY TO GRIND AND POLISH AT INCREDIBLE RATES.

## **GET MORE DONE.**

LP36 IS VERSATILE AND POWERFUL SO YOU CAN GET MORE DONE.

EQUIPPED WITH 8 X 13" METAL TOOL HOLDERS WITH QUICK CHANGE ATTACHMENT AND COMPATIBLE WITH A VARIETY OF TOOLING FOR GRINDING AND POLISHING.

## **TROWEL FEATURES**

EASY TO USE STEERING CONTROLS.

INTEGRATED WHEEL SET LIFTS THE TROWEL FOR CHANGING BLADES AND TOOLS QUICKLY AND EASILY. ONE PERSON CAN RAISE AND LOWER THE INTEGRATED WHEEL, USING A JACK AT THE REAR OF THE MACHINE.

TRANSPORTATION WHEEL INCLUDED.