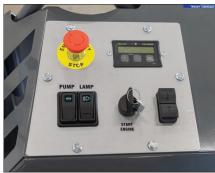

POWERFUL KAWASAKI FX1000V ENGINE WITH LAVINA FUEL MINDER FOR CLOSED LOOP FUEL MANAGEMENT AND OPTIMAL PERFORMANCE.

HEAVY-DUTY SHROUD WITH PINS FOR QUICK AND EASY REMOVAL.

**EMERGENCY STOP SENSOR ON THE SEAT.** 