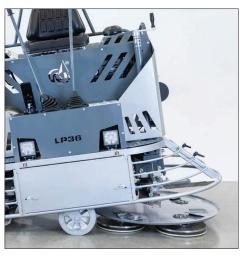

## **GET MORE DONE.**

LP36 IS VERSATILE AND POWERFUL SO YOU CAN GET MORE DONE.

EQUIPPED WITH 8 X 13" METAL TOOL HOLDERS WITH QUICK CHANGE ATTACHMENT AND COMPATIBLE WITH A VARIETY OF TOOLING FOR GRINDING AND POLISHING.

PRODUCTIVITY RATE OVER 10,000SF/HR
PER STEP MEANS YOU CAN TAKE ON THE
BIG PROJECTS AND COMPLETE THEM MORE
PROFITABLY.

| Propane Engine             | Kawasaki FX1000V                      |
|----------------------------|---------------------------------------|
| Engine Capacity            | 999cc / 61 cu.in.,<br>35 hp / 26.1 kW |
| Rotor RPM                  | 0-185 rpm                             |
| Engine RPM                 | 2000-3600 rpm                         |
| Path Width                 | 80" / 2032 mm                         |
| Pan Diameter               | 2 x 36" / 2 x 915 mm                  |
| Tool Holders per Pan       | 4 x 13.2" / 335 mm                    |
| Blades per Rotor           | 4                                     |
| Propane Tank Capaciy       | 33.5 lbs / 15.2 kg                    |
| Lifting (with manual jack) | 7.9" / 200mm                          |
| Weight                     | 1422 lbs / 645 kg                     |
| Machine Size LxWxH         | 84x41x64" / 214x104x162 cm            |