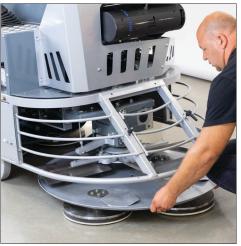

## **GET MORE DONE.**

LP36 IS VERSATILE AND POWERFUL SO YOU CAN GET MORE DONE.

EQUIPPED WITH 8 X 13" METAL TOOL HOLDERS WITH QUICK CHANGE ATTACHMENT AND COMPATIBLE WITH A VARIETY OF TOOLING FOR GRINDING AND POLISHING.