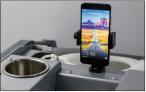

## L3OLE

\*Also in HV - 3ph x 440/480V, 30 Amp

- DUST-PROOF GRINDING HEAD WITH LOW-FRICTION CHAIN GEAR PLANETARY DRIVE
- DUST SUPPRESSION FINE MISTING SYSTEM WITH HIGH
  PRESSURE SPRAY NOZZLES
- ADDED PROTECTION AGAINST EXCESSIVE VOLTAGE
- EASY-TO-USE INTEGRATED WEIGHTS
- IMPROVED DUST COLLECTION EFFICIENCY
- LED LIGHTS IN FRONT & BACK
- NEW ADJUSTABLE HANDLE BAR
- CHARGING PHONE STATION WITH DUAL USB 2.0 PORTS
- A DURABLE STAINLESS STEEL CUP HOLDER