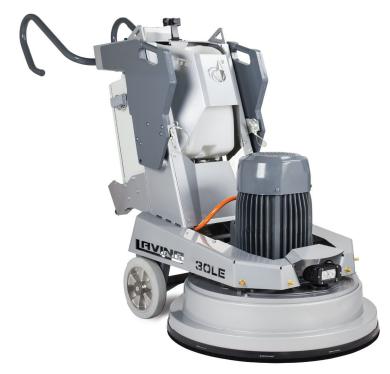

## **ELECTRIC MODEL**

| Horsepower                     | 15HP / 11KW                  |
|--------------------------------|------------------------------|
| Voltage (50-60 Hz)*            | 3ph x 200-240V               |
| Amperage (max)                 | 45 Amp                       |
| Dedicated Breaker Requirement  | 45 Amp                       |
| Generator Recommendation       | 33KW                         |
| Weight of Machine              | 860 lbs / 390 kg             |
| Grinding Pressure Weights UP   | 465 lbs / 211 kg             |
| Grinding Pressure Weights DOWN | 545 lbs / 247 kg             |
| Attachment Speed               | 300-1100 rpm                 |
| Working Width                  | 30in / 765mm                 |
| Tool Holder Diameter           | 3x13.2in / 3x335mm           |
| Vacuum Hose Port               | Camlock E250                 |
| Water feeding (with pump)      | Peripheral & Front<br>Mist   |
| Water tank capacity            | 5.2gal / 20L                 |
| Cable Length                   | 57 ft / 17.4 m               |
| Machine Size LxWxH             | 59x34x47 in<br>150x81x120 cm |
| Crate Size LxWxH               | 58x33x57 in<br>148x84x146 cm |

## L3OLE

\*Also in HV - 3ph x 440/480V, 30 Amp

- DUST-PROOF GRINDING HEAD WITH LOW-FRICTION CHAIN GEAR PLANETARY DRIVE
- DUST SUPPRESSION FINE MISTING SYSTEM WITH HIGH
  PRESSURE SPRAY NOZZLES
- ADDED PROTECTION AGAINST EXCESSIVE VOLTAGE
- EASY-TO-USE INTEGRATED WEIGHTS
- IMPROVED DUST COLLECTION EFFICIENCY
- LED LIGHTS IN FRONT & BACK
- NEW ADJUSTABLE HANDLE BAR
- CHARGING PHONE STATION WITH DUAL USB 2.0 PORTS
- A DURABLE STAINLESS STEEL CUP HOLDER