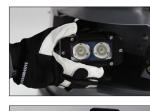

## L3OLE

\*Also in HV - 3ph x 440/480V, 30 Amp

- DUST-PROOF GRINDING HEAD WITH LOW-FRICTION CHAIN GEAR PLANETARY DRIVE
- DUST SUPPRESSION FINE MISTING SYSTEM WITH HIGH
  PRESSURE SPRAY NOZZLES
- ADDED PROTECTION AGAINST EXCESSIVE VOLTAGE
- EASY-TO-USE INTEGRATED WEIGHTS
- IMPROVED DUST COLLECTION EFFICIENCY
- LED LIGHTS IN FRONT & BACK
- NEW ADJUSTABLE HANDLE BAR
- CHARGING PHONE STATION WITH DUAL USB 2.0 PORTS
- A DURABLE STAINLESS STEEL CUP HOLDER