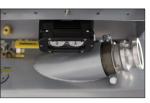

## L3OLE

\*Also in HV - 3ph x 440/480V, 30 Amp

- DUST-PROOF GRINDING HEAD WITH LOW-FRICTION CHAIN GEAR PLANETARY DRIVE
- DUST SUPPRESSION FINE MISTING SYSTEM WITH HIGH
  PRESSURE SPRAY NOZZLES
- ADDED PROTECTION AGAINST EXCESSIVE VOLTAGE
- EASY-TO-USE INTEGRATED WEIGHTS
- IMPROVED DUST COLLECTION EFFICIENCY
- LED LIGHTS IN FRONT & BACK
- NEW ADJUSTABLE HANDLE BAR
- CHARGING PHONE STATION WITH DUAL USB 2.0 PORTS
- A DURABLE STAINLESS STEEL CUP HOLDER