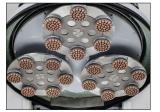

## L3OLE

\*Also in HV - 3ph x 440/480V, 30 Amp

- DUST-PROOF GRINDING HEAD WITH LOW-FRICTION CHAIN GEAR PLANETARY DRIVE
- DUST SUPPRESSION FINE MISTING SYSTEM WITH HIGH
  PRESSURE SPRAY NOZZLES
- ADDED PROTECTION AGAINST EXCESSIVE VOLTAGE
- EASY-TO-USE INTEGRATED WEIGHTS
- IMPROVED DUST COLLECTION EFFICIENCY
- LED LIGHTS IN FRONT & BACK
- NEW ADJUSTABLE HANDLE BAR
- CHARGING PHONE STATION WITH DUAL USB 2.0 PORTS
- A DURABLE STAINLESS STEEL CUP HOLDER