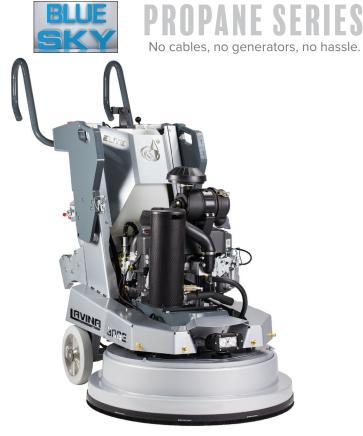

| Propane Engine                                                       | Kawasaki FX600V                                            |
|----------------------------------------------------------------------|------------------------------------------------------------|
| Engine Capacity                                                      | 603cc, 36.8 cu. in.                                        |
| Weight of Machine                                                    | 794 lbs / 360 kg                                           |
| Grinding Pressure Weights UP                                         | 448 lbs / 203 kg                                           |
| Grinding Pressure Weights DOWN                                       | 529 lbs / 240 kg                                           |
| Tool Holder RPM                                                      | 570-1030 rpm                                               |
| Engine RPM                                                           | 2000-3600 rpm                                              |
| Working Width                                                        | 30in / 765mm                                               |
| Tool Holder Diameter                                                 | 3x13.2in / 3x335mm                                         |
|                                                                      |                                                            |
| Application                                                          | wet or dry                                                 |
| Application<br>Vacuum Hose Port                                      | wet or dry<br>Camlock E250                                 |
|                                                                      | 5                                                          |
| Vacuum Hose Port                                                     | Camlock E250<br>Peripheral & Front                         |
| Vacuum Hose Port<br>Water Feeding (with pump)                        | Camlock E250<br>Peripheral & Front<br>Mist                 |
| Vacuum Hose Port<br>Water Feeding (with pump)<br>Water Tank Capacity | Camlock E250<br>Peripheral & Front<br>Mist<br>5.2gal / 20L |

## L30GE

- DUST-PROOF GRINDING HEAD WITH LOW-FRICTION CHAIN GEAR PLANETARY DRIVE
- DUST SUPPRESSION FINE MISTING SYSTEM WITH HIGH PRESSURE SPRAY NOZZLES
- EPA & CARB BLUE SKY ENGINES WITH INTELLIGENT FUEL Control system
- EASY-TO-USE INTEGRATED WEIGHTS
- IMPROVED DUST COLLECTION EFFICIENCY
- LED LIGHTS IN FRONT & BACK
- NEW ADJUSTABLE HANDLE BAR
- CHARGING PHONE STATION WITH DUAL USB 2.0 PORTS
- A DURABLE STAINLESS STEEL CUP HOLDER