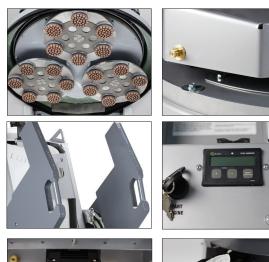

## L30GE

- DUST-PROOF GRINDING HEAD WITH LOW-FRICTION CHAIN GEAR PLANETARY DRIVE
- DUST SUPPRESSION FINE MISTING SYSTEM WITH HIGH PRESSURE SPRAY NOZZLES
- EPA & CARB BLUE SKY ENGINES WITH INTELLIGENT FUEL Control system
- EASY-TO-USE INTEGRATED WEIGHTS
- IMPROVED DUST COLLECTION EFFICIENCY
- LED LIGHTS IN FRONT & BACK
- NEW ADJUSTABLE HANDLE BAR
- CHARGING PHONE STATION WITH DUAL USB 2.0 PORTS
- A DURABLE STAINLESS STEEL CUP HOLDER