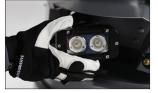

## L25GE

- DUST-PROOF GRINDING HEAD WITH LOW-FRICTION CHAIN GEAR PLANETARY DRIVE
- DUST SUPPRESSION FINE MISTING SYSTEM WITH HIGH PRESSURE SPRAY NOZZLES
- EPA & CARB BLUE SKY ENGINES WITH INTELLIGENT FUEL CONTROL SYSTEM
- EASY-TO-USE INTEGRATED WEIGHTS
- IMPROVED DUST COLLECTION EFFICIENCY
- LED LIGHTS IN FRONT & BACK
- NEW ADJUSTABLE HANDLE BAR
- CHARGING PHONE STATION WITH DUAL USB 2.0 PORTS
- A DURABLE STAINLESS STEEL CUP HOLDER