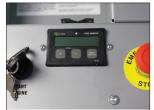

## L25GE

- DUST-PROOF GRINDING HEAD WITH LOW-FRICTION CHAIN GEAR PLANETARY DRIVE
- DUST SUPPRESSION FINE MISTING SYSTEM WITH HIGH PRESSURE SPRAY NOZZLES
- EPA & CARB BLUE SKY ENGINES WITH INTELLIGENT FUEL CONTROL SYSTEM
- EASY-TO-USE INTEGRATED WEIGHTS
- IMPROVED DUST COLLECTION EFFICIENCY
- LED LIGHTS IN FRONT & BACK
- NEW ADJUSTABLE HANDLE BAR
- CHARGING PHONE STATION WITH DUAL USB 2.0 PORTS
- A DURABLE STAINLESS STEEL CUP HOLDER