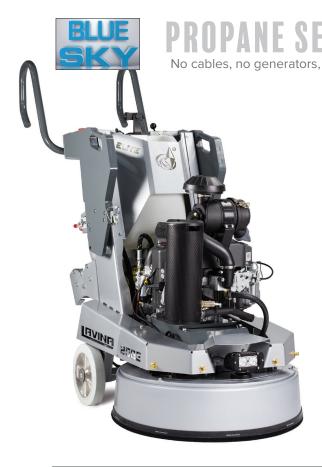

## AVINA

## ELITE

SERIES

| Propane Engine                                                 | Kawasaki FX600V                                   |
|----------------------------------------------------------------|---------------------------------------------------|
| Engine Capacity                                                | 603cc, 36.8 cu. in.                               |
| Weight of Machine                                              | 764 lbs / 346 kg                                  |
| Grinding Pressure Weights UP                                   | 418 lbs / 189 kg                                  |
| Grinding Pressure Weights DOWN                                 | 489 lbs / 226 kg                                  |
| Tool Holder RPM                                                | 570-1030 rpm                                      |
| Engine RPM                                                     | 2000-3600 rpm                                     |
| Working Width                                                  | 25in / 655mm                                      |
| Tool Holder Diameter                                           | 3x9in / 3x225mm                                   |
|                                                                |                                                   |
| Application                                                    | wet or dry                                        |
| Application Vacuum Hose Port                                   | wet or dry<br>Camlock E250                        |
|                                                                | ,                                                 |
| Vacuum Hose Port                                               | Camlock E250 Peripheral & Front                   |
| Vacuum Hose Port Water Feeding (with pump)                     | Camlock E250 Peripheral & Front Mist              |
| Vacuum Hose Port Water Feeding (with pump) Water Tank Capacity | Camlock E250 Peripheral & Front Mist 5.2gal / 20L |

## L25GE

- DUST-PROOF GRINDING HEAD WITH LOW-FRICTION CHAIN GEAR PLANETARY DRIVE
- DUST SUPPRESSION FINE MISTING SYSTEM WITH HIGH PRESSURE SPRAY NOZZLES
- EPA & CARB BLUE SKY ENGINES WITH INTELLIGENT FUEL CONTROL SYSTEM
- EASY-TO-USE INTEGRATED WEIGHTS
- IMPROVED DUST COLLECTION EFFICIENCY
- LED LIGHTS IN FRONT & BACK
- NEW ADJUSTABLE HANDLE BAR
- CHARGING PHONE STATION WITH DUAL USB 2.0 PORTS
- A DURABLE STAINLESS STEEL CUP HOLDER