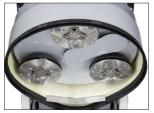

## L25GE

- DUST-PROOF GRINDING HEAD WITH LOW-FRICTION CHAIN GEAR PLANETARY DRIVE
- DUST SUPPRESSION FINE MISTING SYSTEM WITH HIGH PRESSURE SPRAY NOZZLES
- EPA & CARB BLUE SKY ENGINES WITH INTELLIGENT FUEL CONTROL SYSTEM
- EASY-TO-USE INTEGRATED WEIGHTS
- IMPROVED DUST COLLECTION EFFICIENCY
- LED LIGHTS IN FRONT & BACK
- NEW ADJUSTABLE HANDLE BAR
- CHARGING PHONE STATION WITH DUAL USB 2.0 PORTS
- A DURABLE STAINLESS STEEL CUP HOLDER