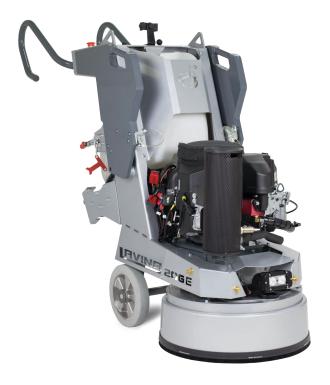

## **PROPANE SERIES**

No cables, no generators, no hassle

| Propane Engine                                                 | Kawasaki FS481V                                     |
|----------------------------------------------------------------|-----------------------------------------------------|
| Engine Capacity                                                | 603 cc / 36.8 cu.in.                                |
| Weight of Machine                                              | 645 lbs / 292 kg                                    |
| Grinding Pressure Weights UP                                   | 267 lbs / 121 kg                                    |
| Grinding Pressure Weights DOWN                                 | 364 lbs / 165 kg                                    |
| Tool Holder RPM                                                | 610-1090 rpm                                        |
| Engine RPM                                                     | 2000-3600 rpm                                       |
| Working Width                                                  | 20in / 510mm                                        |
| Tool Holder Diameter                                           | 3x9in / 3x225mm                                     |
|                                                                |                                                     |
| Application                                                    | wet or dry                                          |
| Application Vacuum Hose Port                                   | wet or dry<br>Camlock E250                          |
|                                                                | ,                                                   |
| Vacuum Hose Port                                               | Camlock E250 Peripheral & Front                     |
| Vacuum Hose Port Water Feeding (with pump)                     | Camlock E250 Peripheral & Front Mist                |
| Vacuum Hose Port Water Feeding (with pump) Water tank capacity | Camlock E250 Peripheral & Front Mist 5.2 gal / 20 L |

## L20GE

- DUST-PROOF GRINDING HEAD WITH LOW-FRICTION CHAIN GEAR PLANETARY DRIVE
- DUST SUPPRESSION FINE MISTING SYSTEM WITH HIGH PRESSURE SPRAY NOZZLES
- EPA & CARB BLUE SKY ENGINES WITH INTELLIGENT FUEL Control system
- EASY-TO-USE INTEGRATED WEIGHTS
- IMPROVED DUST COLLECTION EFFICIENCY
- LED LIGHTS IN FRONT & BACK
- NEW ADJUSTABLE HANDLE BAR
- CHARGING PHONE STATION WITH DUAL USB 2.0 PORTS
- A DURABLE STAINLESS STEEL CUP HOLDER