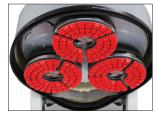

## L20GE

- DUST-PROOF GRINDING HEAD WITH LOW-FRICTION CHAIN GEAR PLANETARY DRIVE
- DUST SUPPRESSION FINE MISTING SYSTEM WITH HIGH PRESSURE SPRAY NOZZLES
- EPA & CARB BLUE SKY ENGINES WITH INTELLIGENT FUEL Control system
- EASY-TO-USE INTEGRATED WEIGHTS
- IMPROVED DUST COLLECTION EFFICIENCY
- LED LIGHTS IN FRONT & BACK
- NEW ADJUSTABLE HANDLE BAR
- CHARGING PHONE STATION WITH DUAL USB 2.0 PORTS
- A DURABLE STAINLESS STEEL CUP HOLDER