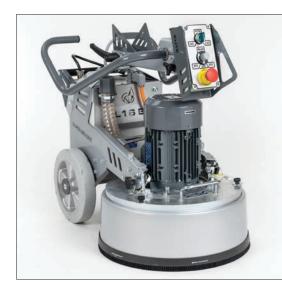

## L16EU

A compact, light and versatile planetary grinder for both professional and DIY projects. Suitable for different applications - coating removal, grinding of concrete, stone and wood, as well as polishing.