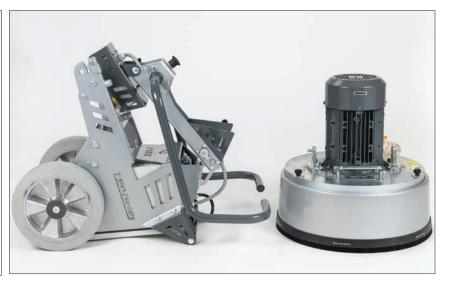

## L16EU

A compact, light and versatile planetary grinder for both professional and DIY projects. Suitable for different applications - coating removal, grinding of concrete, stone and wood, as well as polishing.