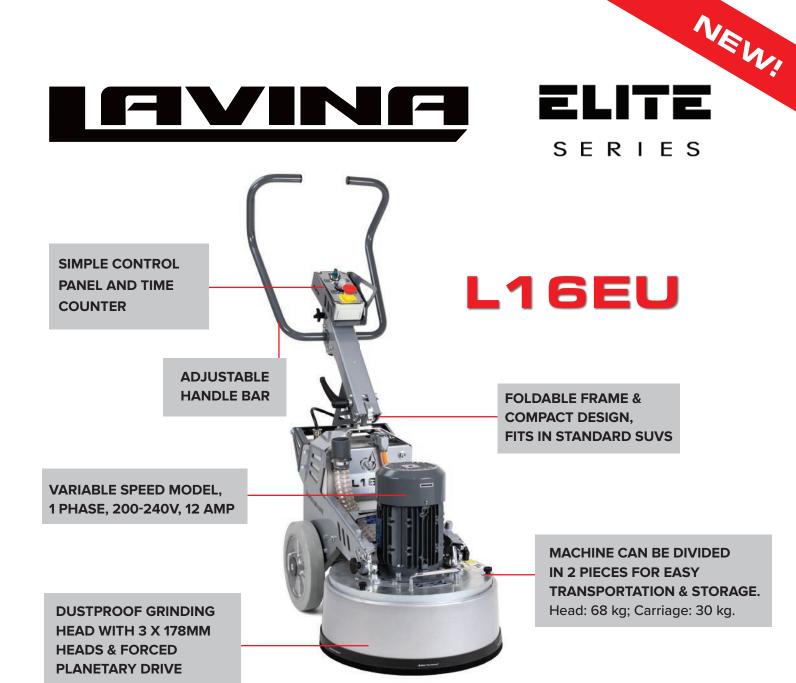

## L16EU

A compact, light and versatile planetary grinder for both professional and DIY projects. Suitable for different applications - coating removal, grinding of concrete, stone and wood, as well as polishing.