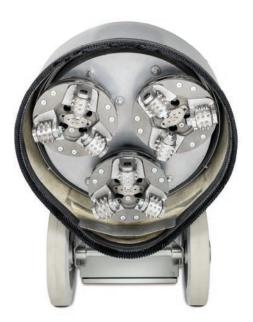

| Technical Data                    | Œ                  |
|-----------------------------------|--------------------|
| Motor Power                       | 2.2 KW             |
| Voltage (50/60 Hz)                | 1 phase x 220-240V |
| Amperage (max)                    | 12 Amp             |
| Weight of Machine                 | 98 kg              |
| Grinding Pressure                 | 67 kg              |
| Weights (optional)                | 2 x 8 kg           |
| Attachment Speed                  | 300-900 rpm        |
| Working Width                     | 406 mm             |
| Tool Holder Diameter              | 3 x 178 mm         |
| Vacuum Hose Port                  | 50.8 mm            |
|                                   |                    |
| Water Feeding                     | no                 |
| Water Feeding<br>Cable (optional) | no<br>17.4 m       |