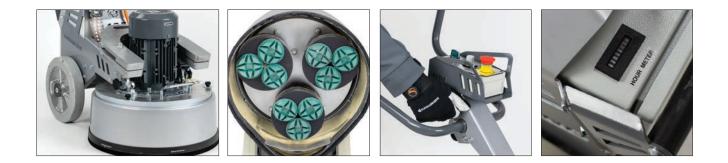

## L16EU

A compact, light and versatile planetary grinder for both professional and DIY projects. Suitable for different applications - coating removal, grinding of concrete, stone and wood, as well as polishing.