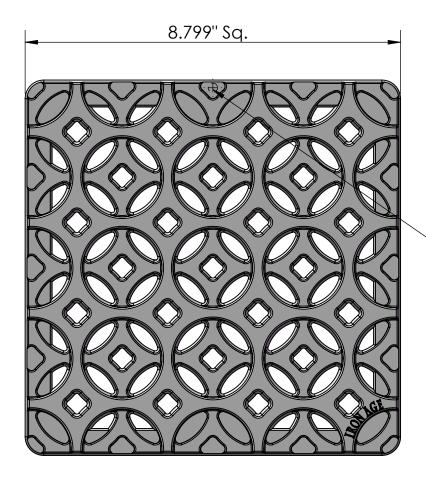

## NOTES:

- 1. ADA Compliant: No thru openings greater than ½".
- 2. Ships in pieces: 1
- 3. Due to casting inconsistencies, all dimensions are nominal.

Made in USA ©2010 Iron Age Designs

Interlaken 9" x 9" Catch Basin

| L | Material: Ductile Iron 65-45-12 | Weight:  | 9.19 lbs. | Free Drain Area: | 12.91 | in/sq., or | 17.87  | %         | By: MS     | Checked:       | MS   | Date:  | 3-12-22 |
|---|---------------------------------|----------|-----------|------------------|-------|------------|--------|-----------|------------|----------------|------|--------|---------|
| L | Finish: Raw                     | Edge:    | 0.750"    | Flow Rate:       | 16.91 | GPM, or    | .037 C | uFt./sec. | © Registra | tion: VA 2-007 | -113 | Scale: | NTS     |
| S | NDC 000 Carda                   | Due dese | 4 ID.     |                  |       |            |        |           |            |                |      |        |         |