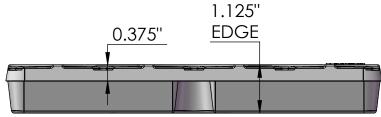

| L | Material: Ductile Iron 65-45-12 | Weight:  | 9.19 lbs. | Free Drain Area: | 12.91 | in/sq., or | 17.87  | %         | By: MS     | Checked:       | MS   | Date:  | 3-12-22 |
|---|---------------------------------|----------|-----------|------------------|-------|------------|--------|-----------|------------|----------------|------|--------|---------|
| L | Finish: Raw                     | Edge:    | 0.750"    | Flow Rate:       | 16.91 | GPM, or    | .037 C | uFt./sec. | © Registra | tion: VA 2-007 | -113 | Scale: | NTS     |
| S | NDC 000 Carda                   | Due dese | 4 ID.     |                  |       |            |        |           |            |                |      |        |         |