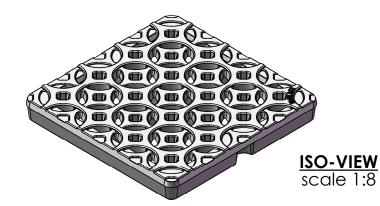

## NOTES:

- 1. ADA Compliant: No thru openings greater than ½".
- 2. Ships in pieces: 1
- 3. Due to casting inconsistencies, all dimensions are nominal.

Made in USA ©2010 Iron Age Designs

Interlaken 9" x 9" Catch Basin