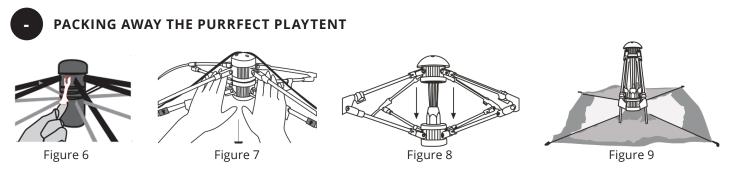

- 1. Disengage the hub lock (Figure 6), untie the bow tie of the cords and remove any stakes.
- 2. Placing your hands on opposite sides of the lower hub poles, gently push down until the Playtent collapses and the upper poles are vertical. (Figure 7 & 8) It is important not to force this process. It is also important to only use the lower poles where they connect to the hub. Failure to follow this process may lead to damage of the hub.
- 3. Once collapsed, fold each lower pole up to the hub. (Figure 9) Then carefully roll the excess fabric around the folded poles, removing air. Once complete, slide it in to the provided carry bag.