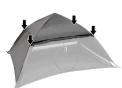

## ATTACHING THE WEATHER GUARD

Orient the rain guard so the long side is facing the entry door of the tent. Pull each corners quick snap buckles below the pole hinge and snap in place.

Repeat on all four corners so that the rain guard is securely fastened to the Purrfect Playtent.

Once secure, you may now roll up or down each side to strategically block sun, rain, or views for your pet.

It is recommended that the Purrfect Playtent not be used in high winds or inclement weather. It is also recommended that if your pet is to spend any prolonged period of time inside the Playtent in the sun or rain, that you use the included weather cover.