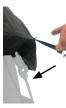

## ATTACHING THE WEATHER GUARD

Orient the rain guard so the long side is facing the entry door of the tent. Pull each corners quick snap buckles below the pole hinge and snap in place.

Repeat on all four corners so that the rain guard is securely fastened to the Purrfect Playtent.