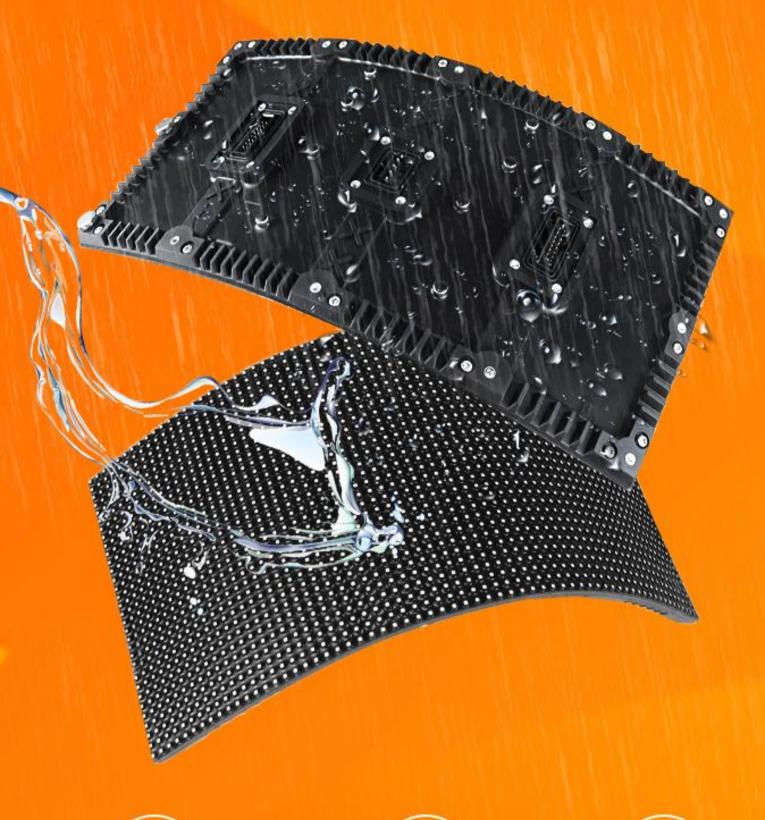

## Special Wateprroof Designs of Shields at Interfaces

Interfaces Protection Guiding Waterproof

## The LED Panel supports for making Concave and Convex Shape LED Display

It be able to bend inward and outward in around 16odegree, ideal for making curved, cylinder shape LED screen