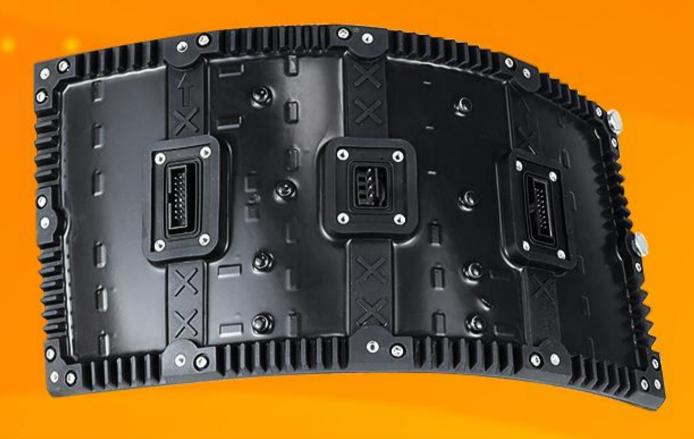

#### With Magnets support front and back maintenace

Up to 4500nits, Pixel Options: P2.5, P3.2, P4, P5, P8

## With bulit-in screw holes for magnets

It can be installed by sticking metal stucture support front maintence

Magnets and Screws Past Salt Spray Anti-Corrision Test

#### With silicon gaskets carrying the LED panel

it enhance the entire eveness for final LED display