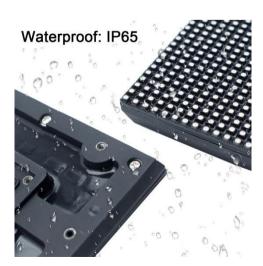

## Special Wateprroof Designs of Shields at Interfaces

Interfaces Protection Guiding Waterproof

## With bulit-in screw holes for magnets

It can be installed by sticking metal stucture support front maintence

Magnets and Screws Past Salt Spray Anti-Corrision Test

#### With silicon gaskets carrying the LED panel

it enhance the entire eveness for final LED display