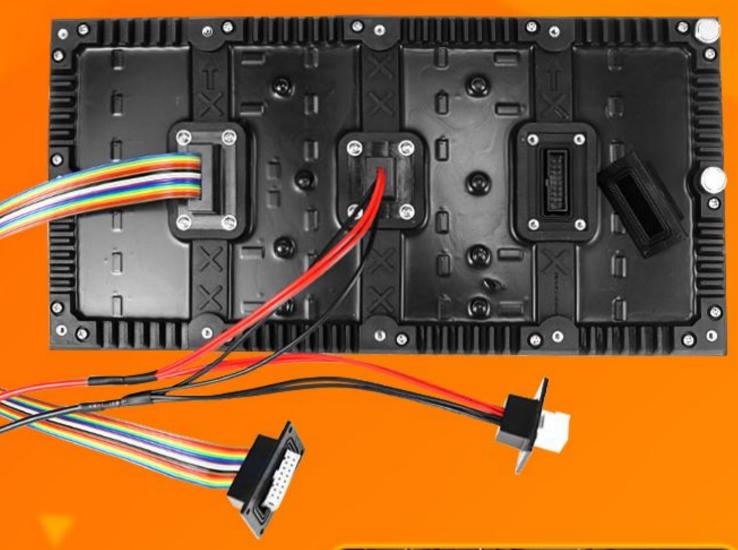

## With bulit-in screw holes for magnets

It can be installed by sticking metal stucture support front maintence

Magnets and Screws Past Salt Spray Anti-Corrision Test

#### With silicon gaskets carrying the LED panel

it enhance the entire eveness for final LED display