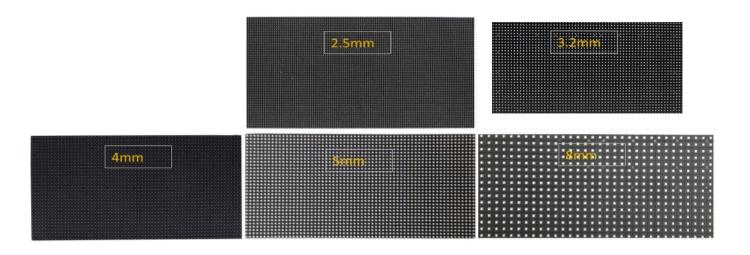

#### With Magnets support front and back maintenace

Up to 4500nits, Pixel Options: P2.5, P3.2, P4, P5, P8

#### Silicon Base Flexible LED Panel / LED Display Modules

| SKU      | Pixel<br>Pitch | Module<br>Dimension | Module<br>Resolution | ModulePixel | Scan | Pixel Density                  | View<br>Distance | LED     | Brightness | Watt | IP<br>Grade |
|----------|----------------|---------------------|----------------------|-------------|------|--------------------------------|------------------|---------|------------|------|-------------|
| M-WF2.5L | 2.5mm          | 320x160mm           | 128x64               | 8192dots    | 24S  | 140,019<br>dots/m <sup>2</sup> | >2.5m            | SMD1921 | 4500nits   | 40   | IP65        |
| M-WF3.2  | 3mm            | 256x128mm           | 80x40                | 3200dots    | 20S  | 97,656 dots/m <sup>2</sup>     | >3m              | SMD1921 | 4500nits   | 25   | IP65        |
| M-WF4L   | 4mm            | 320x160mm           | 80x40                | 3200dots    | 16S  | 62,500 dots/m <sup>2</sup>     | >4m              | SMD1921 | 4500nits   | 30   | IP65        |
| M-WF5L   | 5mm            | 320x160mm           | 64x32                | 2048dots    | 16S  | 40,000 dots/m <sup>2</sup>     | >5m              | SMD1921 | 4500nits   | 20   | IP65        |
| M-WF8    | 8mm            | 256x128mm           | 32x16                | 512dots     | 8S   | 15,625 dots/m <sup>2</sup>     | >8m              | SMD3535 | 4500nits   | 15   | IP65        |