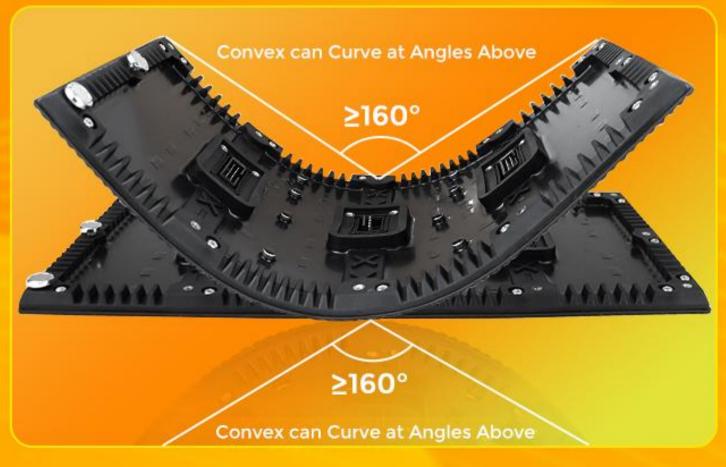

## The LED Panel supports for making Concave and Convex Shape LED Display

It be able to bend inward and outward in around 16odegree, ideal for making curved, cylinder shape LED screen