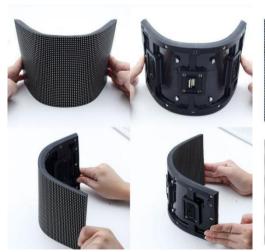

## The LED Panel supports for making Concave and Convex Shape LED Display

It be able to bend inward and outward in around 16odegree, ideal for making curved, cylinder shape LED screen