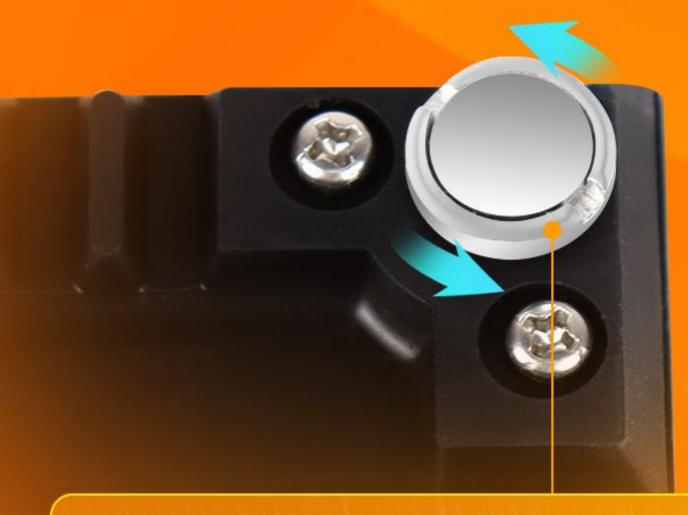

## With bulit-in screw holes for magnets

It can be installed by sticking metal stucture support front maintence

Magnets and Screws Past Salt Spray Anti-Corrision Test