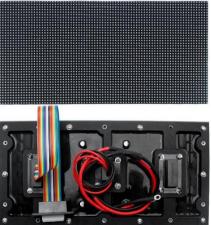

## With bulit-in screw holes for magnets

It can be installed by sticking metal stucture support front maintence

Magnets and Screws Past Salt Spray Anti-Corrision Test

#### With silicon gaskets carrying the LED panel

it enhance the entire eveness for final LED display