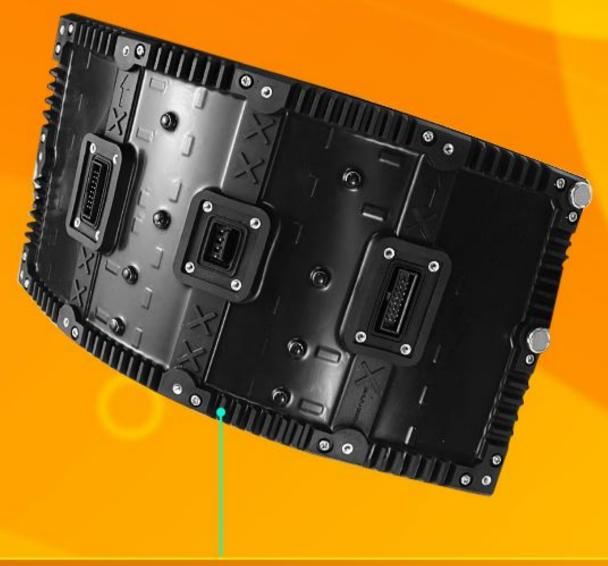

## The LED Panel supports for making Concave and Convex Shape LED Display

It be able to bend inward and outward in around 16odegree, ideal for making curved, cylinder shape LED screen