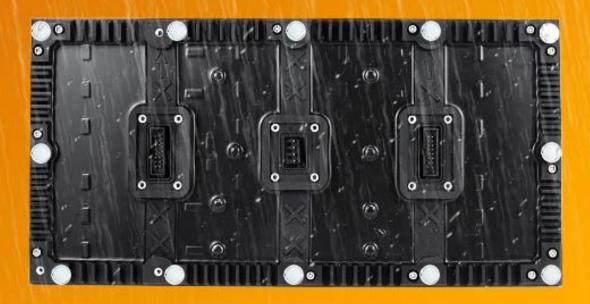

#### With Magnets support front and back maintenace

Up to 4500nits, Pixel Options: P2.5, P3.2, P4, P5, P8

## With bulit-in screw holes for magnets

It can be installed by sticking metal stucture support front maintence

Magnets and Screws Past Salt Spray Anti-Corrision Test

#### With silicon gaskets carrying the LED panel

it enhance the entire eveness for final LED display