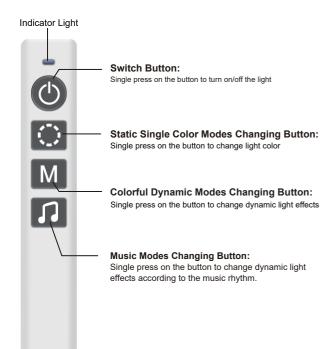

# Switch Button:

Single press on the button to turn on/off the light Long press for 3s to adjust the brightness (5 brightness levels)

### Static Single Color Modes Changing Button:

Single press on the button to change light color Long press for 3s to adjust the dynamic lighting speed

#### **Music Modes Changing Button:**

Single press on the button to change dynamic light effects according to the music rhythm.