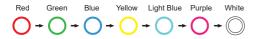

#### 7 static single colors:





## 9 colorful dynamic light effects:

- 1. Full color gradient
- 2. Full color flow clockwise
- 3. Rainbow clockwise
- 4. Full color section two-way flow
- 5. Light blue with red dots flow clockwise
- 6. Full color section meteor with white color surround
- 7. Green & White gradient clockwise
- 8. Colorful (Full color flash)
- 9. Enthusiasm (Orange/Yellow/Red color flow)



### 6 dynamic light effects under music modes:

- 1. Full colors flow
- 2. Full colors pulse
- 3. Full colors short section flash
- 4. Full colors gradient pulse
- 5. Blue/Red/White color flow
- 6. Purple color flow



# **LED Neon Rope Light Combo**





# Switch Button:

Single press on the button to turn on/off the light Long press for 3s to adjust the brightness (5 brightness levels)

### Static Single Color Mod