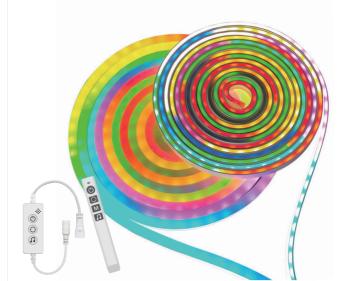

#### 7 static single colors:





## 9 colorful dynamic light effects:

- 1. Full color gradient
- 2. Full color flow clockwise
- 3. Rainbow clockwise
- 4. Full color section two-way flow
- 5. Light blue with red dots flow clockwise
- 6. Full color section meteor with white color surround
- 7. Green & White gradient clockwise
- 8. Colorful (Full color flash)
- 9. Enthusiasm (Orange/Yellow/Red color flow)



### 6 dynamic light effects under music modes:

- 1. Full colors flow
- 2. Full colors pulse
- 3. Full colors short section flash
- 4. Full colors gradient pulse
- 5. Blue/Red/White color flow
- 6. Purple color flow



# **LED Neon Rope Light Combo**





# Switch Button:

Single press on the button to turn on/off the light Long press for 3s to adjust the brightness (5 brightness levels)

### Static Single Color Modes Changing Button:

Single press on the button to change light color Long press for 3s to adjust the dynamic lighting speed

#### **Music Modes Changing Button:**

Single press on the button to change dynamic light effects according to the music rhythm.