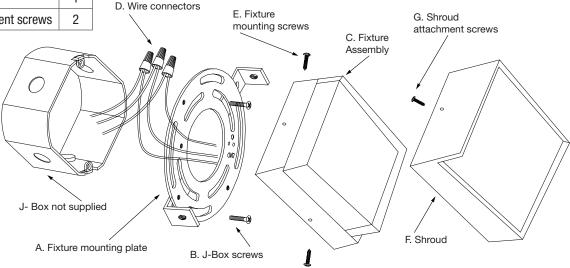

| Package Contents |                          |     |
|------------------|--------------------------|-----|
| Part             | Description              | Qty |
| Α                | Mounting bracket         | 1   |
| В                | J-Box screws             | 2   |
| С                | Fixture assembly         | 1   |
| D                | Wire connectors          | 3   |
| Е                | Fixture mounting screws  | 2   |
| F                | Shroud                   | 1   |
| G                | Shroud attachment screws | 2   |

## Installing the fixture please ensure the electrical breaker is switched off before commencing

- Attach the supplied Mounting bracket (A) with the two supplied Mounting plate bracket (B) to the Junction box.
- Connect the supply wires to the fixture wires using the supplied electrical wire connectors (D). White supply wire to the White fixture wire, Black supply wire to Black fixture wire and the ground Bare Copper or Green wire to the Green fixture wire. Once the electrical wire connectors are securely fastened it is recommended to tape these connectors with electrical tape.
- Attach the Fixture assembly (c) to the mounting bracket (A) with supplied Fixture mounting screws (E)
- Attach the Shroud (F) to the fixture assembly and secure in place with supplied Shroud attachment screws (G)
- **Caulk** the fixture to prevent water entering the electrical box.
- Switch on the electrical breaker switch and your new fixture is ready for many years of trouble free use