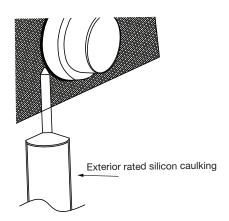

## Installing the fixture please ensure the electrical breaker is switched off before commencing

- Attach the supplied Mounting bracket (A) with the two supplied Mounting plate bracket (B) to the Junction box.
- Connect the supply wires to the fixture wires using the supplied electrical wire connectors (D). White supply wire to the White fixture wire, Black supply wire to Black fixture wire and the ground Bare Copper or Green wire to the Green fixture wire. Once the electrical wire connectors are securely fastened it is recommended to tape these connectors with electrical tape.
- Attach the Fixture assembly (c) to the mounting bracket (A) with supplied Fixture mounting screws (E)
- Attach the Shroud (F) to the fixture assembly and secure in place with supplied Shroud attachment screws (G)
- **Caulk** the fixture to prevent water entering the electrical box.
- Switch on the electrical breaker switch and your new fixture is ready for many years of trouble free use