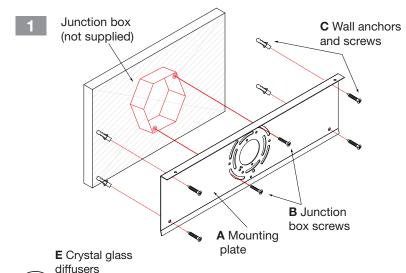

## **Warning** please make sure the electrical breaker is shut off before commencing with this installation

This fixture is certified for wall mounting only and is suitable for Damp locations

| Package Contents |                              |     |
|------------------|------------------------------|-----|
| Part             | Description                  | Qty |
| Α                | Mounting plate               | 1   |
| В                | Junction-Box mounting screws | 2   |
| С                | Wall anchors and screws      | 4   |
| D                | Wire connector's             | 3   |
| E                | Crystal glass diffusers      | 4   |
| F                | Fixture assembly             | 1   |
| G                | Fixture mounting screws      | 3   |
| Н                | Allan key                    | 1   |

#### Installing the fixture please ensure the electrical breaker is switched off before commencing

- Attach and **center** the Mounting platec to the Junction box with supplied Junction-Box mounting screws **(B)** and mark the location for the Wall anchors **(C)**, remove the Mounting plate **(A)** and drill four holes for the Wall anchors **(C)**. Reattach the Mounting plate **(A)** and secure.
- Connect the Supply wires to the Fixture wires using the supplied Electrical wire connectors **(D)**. White supply wire to the White fixture wire, Black supply wire to Black fixture wire and the ground Bare Copper or Green wire to the Green fixture wire. Once the Electrical wire connectors are securely fastened it is recommended to tape these connectors with electrical tape.
- Attach the Fixture assembly **(F)** to the Mounting plate **(A)** by gently clipping the base of the Fixture assembly to the lip at the base of the Mounting plate and secure with Fixture mounting screws **(G)**.
- Using the supplied Allan key **(H)**, loosen the Allan screws on the diffuser sockets and Insert the Crystal glass diffusers into the sockets and secure in place by gently tighten the Allan screw.
- Re-connect the electrical breaker and the fixture is now ready for years of trouble free use.