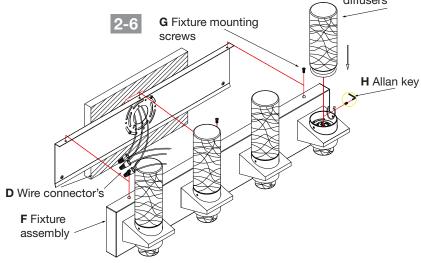

## **Warning** please make sure the electrical breaker is shut off before commencing with this installation

This fixture is certified for wall mounting only and is suitable for Damp locations

| Package Contents |                              |     |
|------------------|------------------------------|-----|
| Part             | Description                  | Qty |
| Α                | Mounting plate               | 1   |
| В                | Junction-Box mounting screws | 2   |
| С                | Wall anchors and screws      | 4   |
| D                | Wire connector's             | 3   |
| E                | Crystal glass diffusers      | 4   |
| F                | Fixture assembly             | 1   |
| G                | Fixture mounting screws      | 3   |
| Н                | Allan key                    | 1   |

#### Installing the fixture please ensure the electrical breaker is switched off before commencing

- Attach and **center** the Mounting platec to the Junction box with supplied Junction-Box mounting screws **(B)** and mark the location for the Wall anchors **(C)**, remove the Mounting plate **(A)** and drill four holes for the Wall anchors **(C)**. Reattach the Mounting plate **(A)** and secure.
- Connect the Supply wires to the Fixture wires using the supplied Electrical wire connectors **(D)**. White supply wire to the White fixture wire, Black supply wire to Black fixture wire and the ground Bare Copper or Green wire to the Green fixture wire. Once the Electrical wire connectors are securely fastened it is recommended to tape these connectors with electrical tape.
- Attach the Fixture assembly **(F)** to the Mounting plate **(A)** by gently clipping the base of the Fixture assembly to the lip at the base of the Mounting plate and secure with Fixture mounting screws **(G)**.
- Using the supplied Allan key **(H)**, loosen the Allan screws on the diffuser sockets and Insert the Crystal glass diffusers into the sockets and secure in place by gently tighten the Allan screw.
- Re-connect the electrical breaker and the fixture is now ready for years of trouble free use.