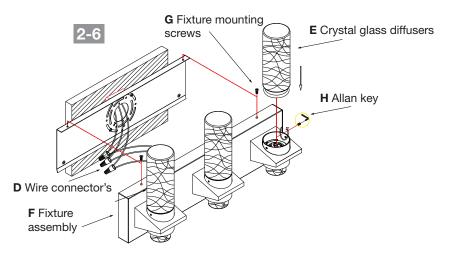

## **Warning** please make sure the electrical breaker is shut off before commencing with this installation

This fixture is certified for wall mounting only and is suitable for Damp locations

| Package Contents |                              |     |
|------------------|------------------------------|-----|
| Part             | Description                  | Qty |
| Α                | Mounting plate               | 1   |
| В                | Junction-Box mounting screws | 2   |
| С                | Wall anchors and screws      | 4   |
| D                | Wire connector's             | 3   |
| Е                | Crystal glass diffusers      | 3   |
| F                | Fixture assembly             | 1   |
| G                | Fixture mounting screws      | 2   |
| Н                | Allan key                    | 1   |

#### Installing the fixture please ensure the electrical breaker is switched off before commencing

- Attach and **center** the Mounting platec to the Junction box with supplied Junction-Box mounting screws **(B)** and mark the location for the Wall anchors **(C)**, remove the Mounting plate **(A)** and drill four holes for the Wall anchors **(C)**. Reattach the Mounting plate **(A)** and secure.
- Connect the Supply wires to the Fixture wires using the supplied Electrical wire connectors **(D)**. White supply wire to the White fixture wire, Black supply wire to Black fixture wire and the ground Bare Copper or Green wire to the Green fixture wire. Once the Electrical wire connectors are securely fastened it is recommended to tape these connectors with electrical tape.
- Attach the Fixture assembly (F) to the Mounting plate (A) by gently clipping the base of the Fixture assembly to the lip at the base of the Mounting plate and secure with Fixture mounting screws (G).
- Using the supplied Allan key **(H)**, loosen the Allan screws on the diffuser sockets and Insert the Crystal glass diffusers into the sockets and secure in place by gently tighten the Allan screw.
- Re-connect the electrical breaker and the fixture is now ready for years of trouble free use.