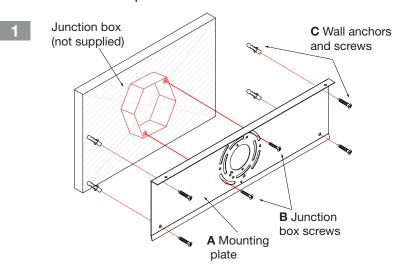

## **Warning** please make sure the electrical breaker is shut off before commencing with this installation

This fixture is certified for wall mounting only and is suitable for Damp locations

| Package Contents |                              |     |
|------------------|------------------------------|-----|
| Part             | Description                  | Qty |
| Α                | Mounting plate               | 1   |
| В                | Junction-Box mounting screws | 2   |
| С                | Wall anchors and screws      | 4   |
| D                | Wire connector's             | 3   |
| Е                | Crystal glass diffusers      | 3   |
| F                | Fixture assembly             | 1   |
| G                | Fixture mounting screws      | 2   |
| Н                | Allan key                    | 1   |

#### Installing the fixture please ensure the electrical breaker is switched off before commencing

- Attach and **center** the Mounting platec to the Junction box with supplied Junction-Box mounting screws **(B)** and mark the location for the Wall anchors **(C)**, remove the Mounting plate **(A)** and drill four holes for the Wall anchors **(C)**. Reattach the Mounting plate **(A)** and secure.
- Connect the Supply wires to the Fixture wires using the supplied Electrical wire connectors **(D)**. White supply wire to the White fixture wire, Black supply wire to Black fixture wire and the ground Bare Copper or Green wire to the Green fixture wire. Once the Electrical wire connectors are securely fastened it is recommended to tape these connectors with electrical tape.
- Attach the Fixture assembly (F) to the Mounting plate (A) by gently clipping the base of the Fixture assembly to the lip at the base of the Mounting plate and secure with Fixture mounting screws (G).
- Using the supplied Allan key **(H)**, loosen the Allan screws on the diffuser sockets and Insert the Crystal glass diffusers into the sockets and secure in place by gently tighten the Allan screw.
- Re-connect the electrical breaker and the fixture is now ready for years of trouble free use.