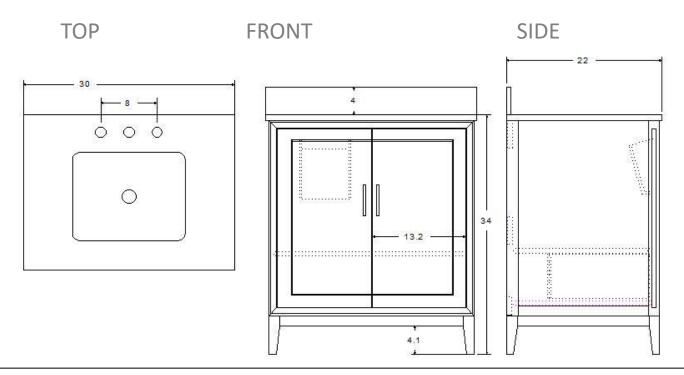

Model: V-GR30SFM Designed By: Bemma Design Lab

**Features** 

Undermount ceramic sink- 8" - 3 hole drilling 2 soft-close doors w/ cubby interior pullout storage drawer w/ fixed shelf Under-mount drawer Glides with soft-close 5 step Lacquer finish resists moisture and scratches

Fully finished interiors
Solid Wood drawers with Dovetail Joints
Finished Steel Base with tapered legs.
Base, glazed ceramic sink and top come fully assembled in one box
Backsplash included
Back panel cutout to accept plumbing