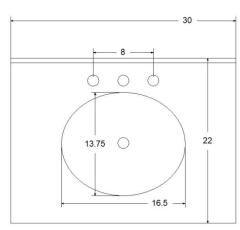

Lab

**Features** 

2 soft-close doors w/ Cubby

1 interior storage drawer with fixed shelf Under-mount drawer Glides with soft-close

Door Hardware-Brushed Nickel

Solid wood /engineered wood construction 5 step finish resists moisture and scratches

Fully finished interiors

Solid Wood drawers with Dovetail Joints

Base, glazed ceramic sink and top come fully assembled in one box

Backsplash included

Finished plywood back panel pre-cut to accept plumbing

All BEMMA bath cabinets are made of solid hardwood and engineered wood, and meet strict CARB-P2 Standards Ceramic sink cUPC certified

Available Base Finish:

Pure White (03) Morning Fog Grey (01) Aged Light Oak Veneer (06) **Available Countertops:** 

18mm Italian Carrara Marble (M03O-3) 18mm White Quartz/Engineered Stone (C03O-3)





## FRONT SIDE 22 27.5 27.5 27.5