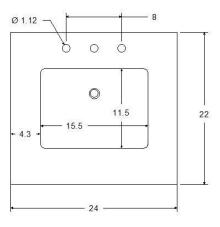

## **Available Countertops:**

- 18mm Italian Carrara Marble (M03O-3)
- 18mm White Quartz (C03O-3)
- 3 hole faucet drilling 8 inch