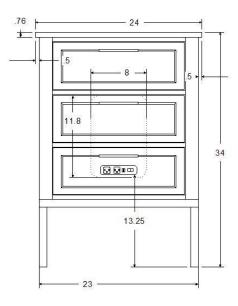

Model: V-MK24DFM Designed By: Bemma Design Lab

**Features** 

- -2 soft-close drawers, 1 top pullout cubby drawer
- -3 hole faucet drilling 8 INCH(2)
- -Premium under-mount drawer Glides with soft-close
- -Solid wood /plywood construction
- -Plated Stainless Steel base with Satin Brass finish
- -5 step finish resists moisture and scratches

- -Fully finished interiors
- -Solid Wood drawers with Dovetail Joints
- -Electrical Power unit in lower drawer -
- -Packaging- Box 1-Base, Box 2-Ceramic sink and top pre mounted.
- -Precut finished plywood back panel to accept plumbing
- -Backsplash not included