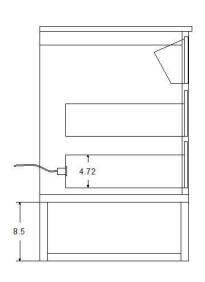

Model: V-MK24DFM Designed By: Bemma Design Lab

**Features** 

- -2 soft-close drawers, 1 top pullout cubby drawer
- -3 hole faucet drilling 8 INCH(2)
- -Premium under-mount drawer Glides with soft-close
- -Solid wood /plywood construction
- -Plated Stainless Steel base with Satin Brass finish
- -5 step finish resists moisture and scratches

- -Fully finished interiors
- -Solid Wood drawers with Dovetail Joints
- -Electrical Power unit in lower drawer -
- -Packaging- Box 1-Base, Box 2-Ceramic sink and top pre mounted.
- -Precut finished plywood back panel to accept plumbing
- -Backsplash not included