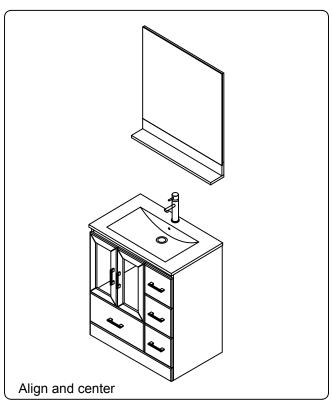

aces from sharp objects, high heat sources, direct prolonged sunlight and chemical hazards.

Professional installation is recommended.



# **PARTS LIST** (may differ depending on purchase)









#### **INSTALLATION INSTRUCTIONS**

www.avant-styles.com

**SKU:** MS-6730

REV3.19.18

## **REQUIRED TOOLS**







## **DRAWER REMOVAL**







### **REMOVAL**

- 1. Pull tabs toward center
- 2. Lift and pull drawer out

# **RE-INSTALL**

- 1. Align drawer hole with slider stud
- 2. Push tabs back in to secure

### **DOOR ADJUSTMENT**



Adjusts the door vertically



Adjusts the door horizontally



Adjusts the door forward and backwards



### **INSTALLATION INSTRUCTIONS**

www.avant-styles.com

**SKU:** MS-6730

REV3.19.18

#### **Mirror Installation**







### **Top Installation**