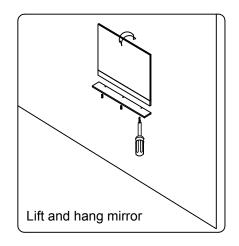

r immediately.

Protect all surfaces from sharp objects, high heat sources, direct prolonged sunlight and chemical hazards.

Professional installation is recommended.



# **PARTS LIST** (may differ depending on purchase)









#### **INSTALLATION INSTRUCTIONS**

www.avant-styles.com

**SKU:** MS-6730

REV3.19.18

## **REQUIRED TOOLS**







## **DRAWER REMOVAL**







### **REMOVAL**

- 1. Pull tabs toward center
- 2. Lift and pull drawer out

# **RE-INSTALL**

- 1. Align drawer hole with slider stud
- 2. Push tabs back in to secure

### **DOOR ADJUSTMENT**



Adjusts the door vertically



Adjusts the door horizontally



Adjusts the door forward and backwards



### **INSTALLATION INSTRUCTIONS**

www.avant-styles.com

**SKU:** MS-6730

REV3.19.18

#### **Mirror Installation**







### **Top Installation**