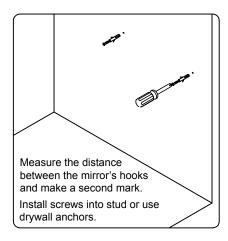

ler immediately.

Protect all surfaces from sharp objects, high heat sources, direct prolonged sunlight and chemical hazards.

Professional installation is recommended.



# **PARTS LIST** (may differ depending on purchase)









#### **INSTALLATION INSTRUCTIONS**

www.avant-styles.com

**SKU:** MS-6730

REV3.19.18

## **REQUIRED TOOLS**







## **DRAWER REMOVAL**







### **REMOVAL**

- 1. Pull tabs toward center
- 2. Lift and pull drawer out

# **RE-INSTALL**

- 1. Align drawer hole with slider stud
- 2. Push tabs back in to secure

### **DOOR ADJUSTMENT**



Adjusts the door vertically



Adjusts the door horizontally



Adjusts the door forward and backwards



### **INSTALLATION INSTRUCTIONS**

www.avant-styles.com

**SKU:** MS-6730

REV3.19.18

#### **Mirror Installation**







### **Top Installation**