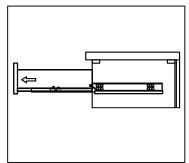

### INSTALLATION INSTRUCTIONS

www.avant-styles.com

**SKU:** MS-6730

REV3.19.18

Prior to installation, please check the items you have received against the packing list. Report any missing items to your local dealer immediately.

Protect all surfaces from sharp objects, high heat sources, direct prolonged sunlight and chemical hazards.

Professional installation is recommended.



# **PARTS LIST** (may differ depending on purchase)









#### **INSTALLATION INSTRUCTIONS**

www.avant-styles.com

**SKU:** MS-6730

REV3.19.18

## **REQUIRED TOOLS**







## **DRAWER REMOVAL**







### **REMOVAL**

- 1. Pull tabs toward center
- 2. Lift and pull drawer out

# **RE-INSTALL**

- 1. Align drawer hole with slider stud
- 2. Push tabs back in to secure

### **DOOR ADJUSTMENT**



Adjusts the door vertically



Adjusts the door horizontally



Adjusts the door forward and backwards



### **INSTALLATION INSTRUCTIONS**

www.avant-styles.com

**SKU:** MS-6730

REV3.19.18

#### **Mirror Installation**







### **Top Installation**