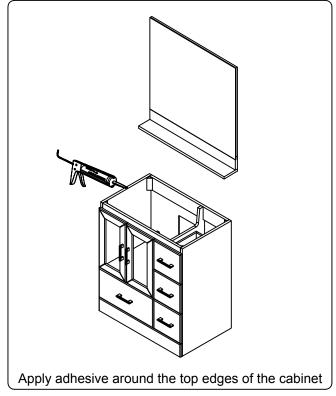

surfaces from sharp objects, high heat sources, direct prolonged sunlight and chemical hazards.

Professional installation is recommended.



# **PARTS LIST** (may differ depending on purchase)









#### **INSTALLATION INSTRUCTIONS**

www.avant-styles.com

**SKU:** MS-6730

REV3.19.18

## **REQUIRED TOOLS**







## **DRAWER REMOVAL**







### **REMOVAL**

- 1. Pull tabs toward center
- 2. Lift and pull drawer out

# **RE-INSTALL**

- 1. Align drawer hole with slider stud
- 2. Push tabs back in to secure

### **DOOR ADJUSTMENT**



Adjusts the door vertically



Adjusts the door horizontally



Adjusts the door forward and backwards



### **INSTALLATION INSTRUCTIONS**

www.avant-styles.com

**SKU:** MS-6730

REV3.19.18

#### **Mirror Installation**







### **Top Installation**