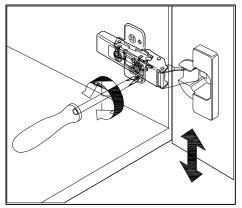

### **DOOR ADJUSTMENT**

Adjusts the door vertically

Adjusts the door horizontally

Adjusts the door forward and backwards