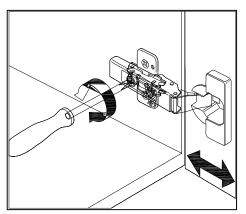

### **DOOR ADJUSTMENT**

Adjusts the door vertically

Adjusts the door horizontally

Adjusts the door forward and backwards