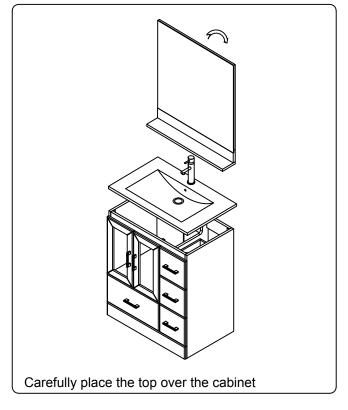

rfaces from sharp objects, high heat sources, direct prolonged sunlight and chemical hazards.

Professional installation is recommended.



# **PARTS LIST** (may differ depending on purchase)









#### **INSTALLATION INSTRUCTIONS**

www.avant-styles.com

**SKU:** MS-6730

REV3.19.18

## **REQUIRED TOOLS**







## **DRAWER REMOVAL**







### **REMOVAL**

- 1. Pull tabs toward center
- 2. Lift and pull drawer out

# **RE-INSTALL**

- 1. Align drawer hole with slider stud
- 2. Push tabs back in to secure

### **DOOR ADJUSTMENT**



Adjusts the door vertically



Adjusts the door horizontally



Adjusts the door forward and backwards



### **INSTALLATION INSTRUCTIONS**

www.avant-styles.com

**SKU:** MS-6730

REV3.19.18

#### **Mirror Installation**







### **Top Installation**