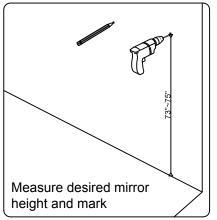

ealer immediately.

Protect all surfaces from sharp objects, high heat sources, direct prolonged sunlight and chemical hazards.

Professional installation is recommended.



# **PARTS LIST** (may differ depending on purchase)









#### **INSTALLATION INSTRUCTIONS**

www.avant-styles.com

**SKU:** MS-6730

REV3.19.18

## **REQUIRED TOOLS**







## **DRAWER REMOVAL**







### **REMOVAL**

- 1. Pull tabs toward center
- 2. Lift and pull drawer out

# **RE-INSTALL**

- 1. Align drawer hole with slider stud
- 2. Push tabs back in to secure

### **DOOR ADJUSTMENT**



Adjusts the door vertically



Adjusts the door horizontally



Adjusts the door forward and backwards



### **INSTALLATION INSTRUCTIONS**

www.avant-styles.com

**SKU:** MS-6730

REV3.19.18

#### **Mirror Installation**







### **Top Installation**