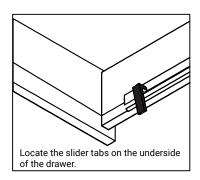

### **REMOVAL**

- 1. Pull tabs toward center
- 2. Lift and pull drawer out

# **RE-INSTALL**

- 1. Align drawer hole with slider stud
- 2. Push tabs back in to secure