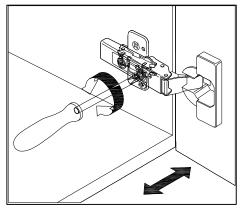

### **DOOR ADJUSTMENT**

Adjusts the door vertically

Adjusts the door horizontally

Adjusts the door forward and backwards