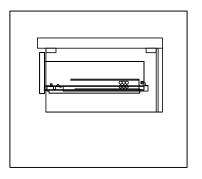

## **DRAWER REMOVAL**

### **REMOVAL**

- 1. Pull tabs toward center
- 2. Lift and pull drawer out

# **RE-INSTALL**

- 1. Align drawer hole with slider stud
- 2. Push tabs back in to secure