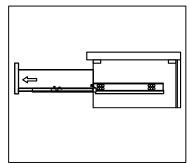

## DRAWER REMOVAL

## **REMOVAL**

- 1. Pull tabs toward center
- 2. Lift and pull drawer out

# **RE-INSTALL**

- 1. Align drawer hole with slider stud
- 2. Push tabs back in to secure