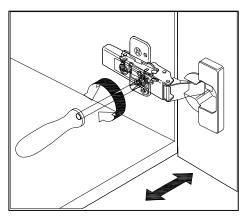

## **DOOR ADJUSTMENT**

Adjusts the door vertically

Adjusts the door horizontally

Adjusts the door forward and backwards