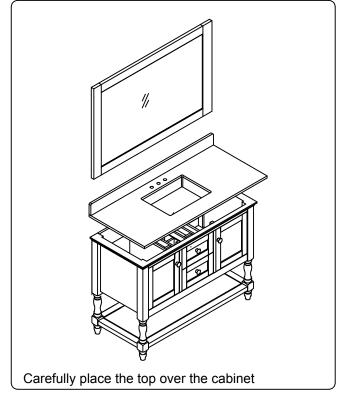

### **INSTALLATION INSTRUCTIONS**

www.avant-styles.com

**SKU:** MS-3148

REV3.19.18

## **REQUIRED TOOLS**







## DRAWER REMOVAL







## **REMOVAL**

- 1. Pull tabs toward center
- 2. Lift and pull drawer out

# **RE-INSTALL**

- 1. Align drawer hole with slider stud
- 2. Push tabs back in to secure

## **DOOR ADJUSTMENT**



Adjusts the door vertically



Adjusts the door horizontally



Adjusts the door forward and backwards



## **INSTALLATION INSTRUCTIONS**

www.avant-styles.com

**SKU:** MS-3148

REV3.19.18

#### **Mirror Installation**







#### **Basin Installation**



Apply sealant around the top edge of the sink rim. Flip top over and align basin to cutout. Screw in threaded bolts to each block. Secure plates with washer then wing nuts.

### **Top Installation**