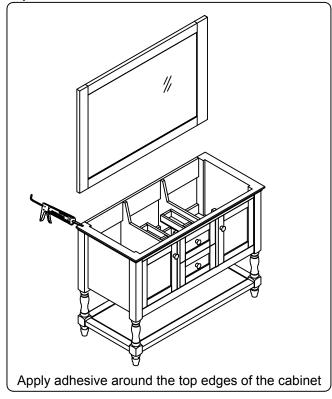

### **INSTALLATION INSTRUCTIONS**

www.avant-styles.com

**SKU:** MS-3148

REV3.19.18

## **REQUIRED TOOLS**







## DRAWER REMOVAL







## **REMOVAL**

- 1. Pull tabs toward center
- 2. Lift and pull drawer out

# **RE-INSTALL**

- 1. Align drawer hole with slider stud
- 2. Push tabs back in to secure

## **DOOR ADJUSTMENT**



Adjusts the door vertically



Adjusts the door horizontally



Adjusts the door forward and backwards



## **INSTALLATION INSTRUCTIONS**

www.avant-styles.com

**SKU:** MS-3148

REV3.19.18

#### **Mirror Installation**







#### **Basin Installation**



Apply sealant around the top edge of the sink rim. Flip top over and align basin to cutout. Screw in threaded bolts to each block. Secure plates with washer then wing nuts.

### **Top Installation**