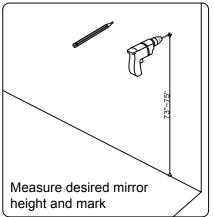

ocal dealer immediately.

Protect all surfaces from sharp objects, high heat sources, direct prolonged sunlight and chemical hazards.

Professional installation is recommended.



# **PARTS LIST** (may differ depending on purchase)











### **INSTALLATION INSTRUCTIONS**

www.avant-styles.com

**SKU:** MS-3148

REV3.19.18

## **REQUIRED TOOLS**







## DRAWER REMOVAL







## **REMOVAL**

- 1. Pull tabs toward center
- 2. Lift and pull drawer out

# **RE-INSTALL**

- 1. Align drawer hole with slider stud
- 2. Push tabs back in to secure

## **DOOR ADJUSTMENT**



Adjusts the door vertically



Adjusts the door horizontally



Adjusts the door forward and backwards



## **INSTALLATION INSTRUCTIONS**

www.avant-styles.com

**SKU:** MS-3148

REV3.19.18

#### **Mirror Installation**







#### **Basin Installation**



Apply sealant around the top edge of the sink rim. Flip top over and align basin to cutout. Screw in threaded bolts to each block. Secure plates with washer then wing nuts.

### **Top Installation**