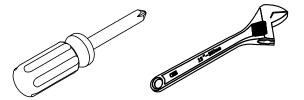

## **INSTALLATION INSTRUCTIONS**

www.avant-styles.com

**SKU:** MS-3148

REV3.19.18

Prior to installation, please check the items you have received against the packing list. Report any missing items to your local dealer immediately.

Protect all surfaces from sharp objects, high heat sources, direct prolonged sunlight and chemical hazards.

Professional installation is recommended.



# **PARTS LIST** (may differ depending on purchase)











### **INSTALLATION INSTRUCTIONS**

www.avant-styles.com

**SKU:** MS-3148

REV3.19.18

## **REQUIRED TOOLS**







## DRAWER REMOVAL







## **REMOVAL**

- 1. Pull tabs toward center
- 2. Lift and pull drawer out

# **RE-INSTALL**

- 1. Align drawer hole with slider stud
- 2. Push tabs back in to secure

## **DOOR ADJUSTMENT**



Adjusts the door vertically



Adjusts the door horizontally



Adjusts the door forward and backwards



## **INSTALLATION INSTRUCTIONS**

www.avant-styles.com

**SKU:** MS-3148

REV3.19.18

#### **Mirror Installation**







#### **Basin Installation**



Apply sealant around the top edge of the sink rim. Flip top over and align basin to cutout. Screw in threaded bolts to each block. Secure plates with washer then wing nuts.

### **Top Installation**