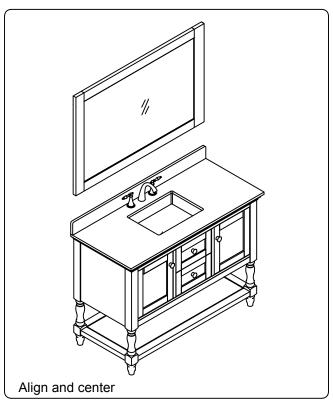

### **INSTALLATION INSTRUCTIONS**

www.avant-styles.com

**SKU:** MS-3148

REV3.19.18

## **REQUIRED TOOLS**







## DRAWER REMOVAL







## **REMOVAL**

- 1. Pull tabs toward center
- 2. Lift and pull drawer out

# **RE-INSTALL**

- 1. Align drawer hole with slider stud
- 2. Push tabs back in to secure

## **DOOR ADJUSTMENT**



Adjusts the door vertically



Adjusts the door horizontally



Adjusts the door forward and backwards



## **INSTALLATION INSTRUCTIONS**

www.avant-styles.com

**SKU:** MS-3148

REV3.19.18

#### **Mirror Installation**







#### **Basin Installation**



Apply sealant around the top edge of the sink rim. Flip top over and align basin to cutout. Screw in threaded bolts to each block. Secure plates with washer then wing nuts.

### **Top Installation**