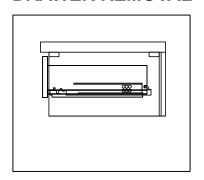

## DRAWER REMOVAL

## **REMOVAL**

- 1. Pull tabs toward center
- 2. Lift and pull drawer out

# **RE-INSTALL**

- 1. Align drawer hole with slider stud
- 2. Push tabs back in to secure