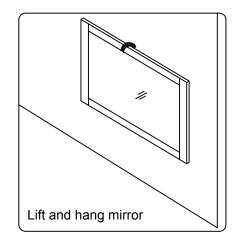

dealer immediately.

Protect all surfaces from sharp objects, high heat sources, direct prolonged sunlight and chemical hazards.

Professional installation is recommended.



# **PARTS LIST** (may differ depending on purchase)











### **INSTALLATION INSTRUCTIONS**

www.avant-styles.com

**SKU:** MS-3148

REV3.19.18

## **REQUIRED TOOLS**







## DRAWER REMOVAL







## **REMOVAL**

- 1. Pull tabs toward center
- 2. Lift and pull drawer out

# **RE-INSTALL**

- 1. Align drawer hole with slider stud
- 2. Push tabs back in to secure

## **DOOR ADJUSTMENT**



Adjusts the door vertically



Adjusts the door horizontally



Adjusts the door forward and backwards



## **INSTALLATION INSTRUCTIONS**

www.avant-styles.com

**SKU:** MS-3148

REV3.19.18

#### **Mirror Installation**







#### **Basin Installation**



Apply sealant around the top edge of the sink rim. Flip top over and align basin to cutout. Screw in threaded bolts to each block. Secure plates with washer then wing nuts.

### **Top Installation**