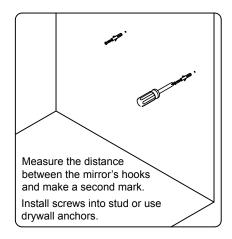

al dealer immediately.

Protect all surfaces from sharp objects, high heat sources, direct prolonged sunlight and chemical hazards.

Professional installation is recommended.



# **PARTS LIST** (may differ depending on purchase)











### **INSTALLATION INSTRUCTIONS**

www.avant-styles.com

**SKU:** MS-3148

REV3.19.18

## **REQUIRED TOOLS**







## DRAWER REMOVAL







## **REMOVAL**

- 1. Pull tabs toward center
- 2. Lift and pull drawer out

# **RE-INSTALL**

- 1. Align drawer hole with slider stud
- 2. Push tabs back in to secure

## **DOOR ADJUSTMENT**



Adjusts the door vertically



Adjusts the door horizontally



Adjusts the door forward and backwards



## **INSTALLATION INSTRUCTIONS**

www.avant-styles.com

**SKU:** MS-3148

REV3.19.18

#### **Mirror Installation**







#### **Basin Installation**



Apply sealant around the top edge of the sink rim. Flip top over and align basin to cutout. Screw in threaded bolts to each block. Secure plates with washer then wing nuts.

### **Top Installation**