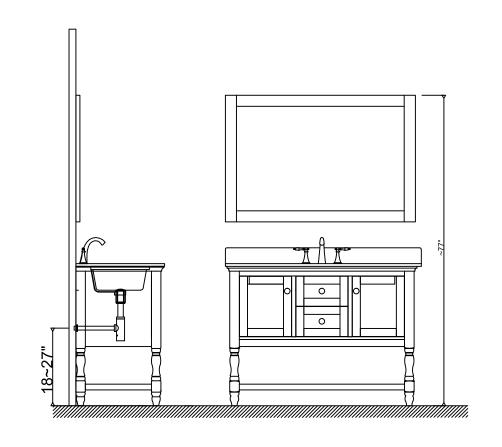

## **INSTALLATION INSTRUCTIONS**

www.avant-styles.com

**SKU:** MS-3148

REV3.19.18

Prior to installation, please check the items you have received against the packing list. Report any missing items to your local dealer immediately.

Protect all surfaces from sharp objects, high heat sources, direct prolonged sunlight and chemical hazards.

Professional installation is recommended.



# **PARTS LIST** (may differ depending on purchase)











### **INSTALLATION INSTRUCTIONS**

www.avant-styles.com

**SKU:** MS-3148

REV3.19.18

## **REQUIRED TOOLS**







## DRAWER REMOVAL







## **REMOVAL**

- 1. Pull tabs toward center
- 2. Lift and pull drawer out

# **RE-INSTALL**

- 1. Align drawer hole with slider stud
- 2. Push tabs back in to secure

## **DOOR ADJUSTMENT**



Adjusts the door vertically



Adjusts the door horizontally



Adjusts the door forward and backwards



## **INSTALLATION INSTRUCTIONS**

www.avant-styles.com

**SKU:** MS-3148

REV3.19.18

#### **Mirror Installation**







#### **Basin Installation**



Apply sealant around the top edge of the sink rim. Flip top over and align basin to cutout. Screw in threaded bolts to each block. Secure pla