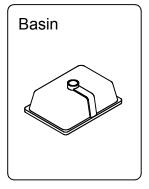

# **PARTS LIST** (may differ depending on purchase)

#### **Basin Installation**

Apply sealant around the top edge of the sink rim. Flip top over and align basin to cutout. Screw in threaded bolts to each block. Secure plates with washer then wing nuts.