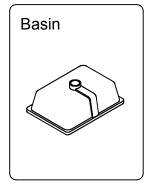

# **PARTS LIST** (may differ depending on purchase)

### **Basin Installation**

Apply sealant around the top edge of the sink rim. Flip top over and align basin to cutout. Screw in threaded bolts to each block. Secure plates with washer then wing nuts.