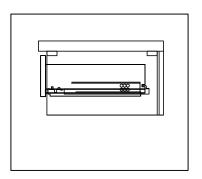

### DRAWER REMOVAL

### **REMOVAL**

- 1. Pull tabs toward center
- 2. Lift and pull drawer out

# **RE-INSTALL**

- 1. Align drawer hole with slider stud
- 2. Push tabs back in to secure