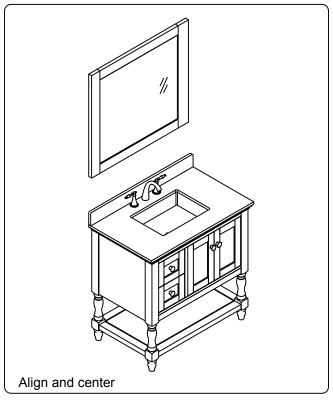

### **INSTALLATION INSTRUCTIONS**

www.avant-styles.com

**SKU:** MS-3136

REV3.19.18

## **REQUIRED TOOLS**







### DRAWER REMOVAL







### **REMOVAL**

- 1. Pull tabs toward center
- 2. Lift and pull drawer out

# **RE-INSTALL**

- 1. Align drawer hole with slider stud
- 2. Push tabs back in to secure

## **DOOR ADJUSTMENT**



Adjusts the door vertically



Adjusts the door horizontally



Adjusts the door forward and backwards



## **INSTALLATION INSTRUCTIONS**

www.avant-styles.com

**SKU:** MS-3136

REV3.19.18

#### **Mirror Installation**







### **Basin Installation**



Apply sealant around the top edge of the sink rim. Flip top over and align basin to cutout. Screw in threaded bolts to each block. Secure plates with washer then wing nuts.

### **Top Installation**