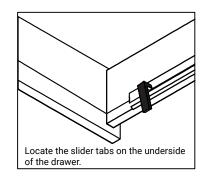

### DRAWER REMOVAL

### **REMOVAL**

- 1. Pull tabs toward center
- 2. Lift and pull drawer out