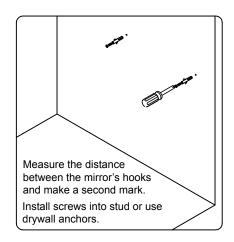

dealer immediately.

Protect all surfaces from sharp objects, high heat sources, direct prolonged sunlight and chemical hazards.

Professional installation is recommended.



# **PARTS LIST** (may differ depending on purchase)











### **INSTALLATION INSTRUCTIONS**

www.avant-styles.com

**SKU:** MS-3136

REV3.19.18

## **REQUIRED TOOLS**







### DRAWER REMOVAL







### **REMOVAL**

- 1. Pull tabs toward center
- 2. Lift and pull drawer out

# **RE-INSTALL**

- 1. Align drawer hole with slider stud
- 2. Push tabs back in to secure

## **DOOR ADJUSTMENT**



Adjusts the door vertically



Adjusts the door horizontally



Adjusts the door forward and backwards



## **INSTALLATION INSTRUCTIONS**

www.avant-styles.com

**SKU:** MS-3136

REV3.19.18

#### **Mirror Installation**







### **Basin Installation**



Apply sealant around the top edge of the sink rim. Flip top over and align basin to cutout. Screw in threaded bolts to each block. Secure plates with washer then wing nuts.

### **Top Installation**