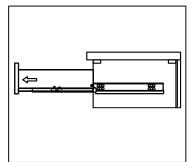

### **REMOVAL**

- 1. Pull tabs toward center
- 2. Lift and pull drawer out

# **RE-INSTALL**

- 1. Align drawer hole with slider stud
- 2. Push tabs back in to secure