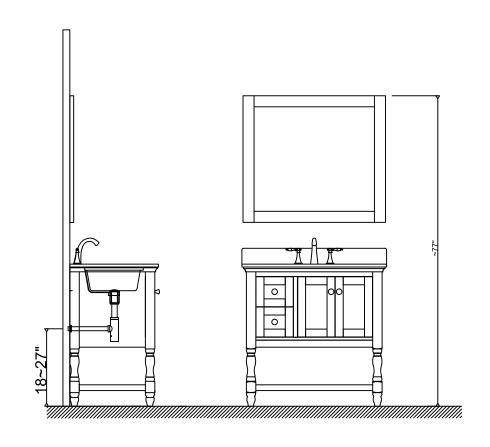

## **INSTALLATION INSTRUCTIONS**

www.avant-styles.com

**SKU:** MS-3136

REV3.19.18

Prior to installation, please check the items you have received against the packing list. Report any missing items to your local dealer immediately.

Protect all surfaces from sharp objects, high heat sources, direct prolonged sunlight and chemical hazards.

Professional installation is recommended.



# **PARTS LIST** (may differ depending on purchase)











### **INSTALLATION INSTRUCTIONS**

www.avant-styles.com

**SKU:** MS-3136

REV3.19.18

## **REQUIRED TOOLS**







### DRAWER REMOVAL







### **REMOVAL**

- 1. Pull tabs toward center
- 2. Lift and pull drawer out

# **RE-INSTALL**

- 1. Align drawer hole with slider stud
- 2. Push tabs back in to secure

## **DOOR ADJUSTMENT**



Adjusts the door vertically



Adjusts the door horizontally



Adjusts the door forward and backwards



## **INSTALLATION INSTRUCTIONS**

www.avant-styles.com

**SKU:** MS-3136

REV3.19.18

#### **Mirror Installation**







### **Basin Installation**



Apply sealant around the top edge of the sink rim. Flip top over and align basin to cutout. Screw in threaded bolts to each block. Secure pl