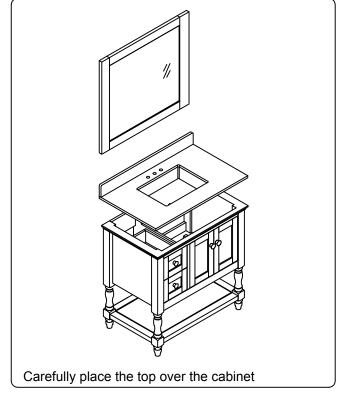

### **INSTALLATION INSTRUCTIONS**

www.avant-styles.com

**SKU:** MS-3136

REV3.19.18

## **REQUIRED TOOLS**







### DRAWER REMOVAL







### **REMOVAL**

- 1. Pull tabs toward center
- 2. Lift and pull drawer out

# **RE-INSTALL**

- 1. Align drawer hole with slider stud
- 2. Push tabs back in to secure

## **DOOR ADJUSTMENT**



Adjusts the door vertically



Adjusts the door horizontally



Adjusts the door forward and backwards



## **INSTALLATION INSTRUCTIONS**

www.avant-styles.com

**SKU:** MS-3136

REV3.19.18

#### **Mirror Installation**







### **Basin Installation**



Apply sealant around the top edge of the sink rim. Flip top over and align basin to cutout. Screw in threaded bolts to each block. Secure plates with washer then wing nuts.

### **Top Installation**