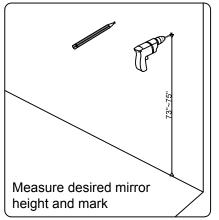

al dealer immediately.

Protect all surfaces from sharp objects, high heat sources, direct prolonged sunlight and chemical hazards.

Professional installation is recommended.



# **PARTS LIST** (may differ depending on purchase)











### **INSTALLATION INSTRUCTIONS**

www.avant-styles.com

**SKU:** MS-3136

REV3.19.18

## **REQUIRED TOOLS**







### DRAWER REMOVAL







### **REMOVAL**

- 1. Pull tabs toward center
- 2. Lift and pull drawer out

# **RE-INSTALL**

- 1. Align drawer hole with slider stud
- 2. Push tabs back in to secure

## **DOOR ADJUSTMENT**



Adjusts the door vertically



Adjusts the door horizontally



Adjusts the door forward and backwards



## **INSTALLATION INSTRUCTIONS**

www.avant-styles.com

**SKU:** MS-3136

REV3.19.18

#### **Mirror Installation**







### **Basin Installation**



Apply sealant around the top edge of the sink rim. Flip top over and align basin to cutout. Screw in threaded bolts to each block. Secure plates with washer then wing nuts.

### **Top Installation**