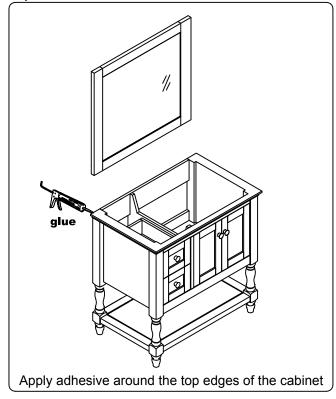

### **INSTALLATION INSTRUCTIONS**

www.avant-styles.com

**SKU:** MS-3136

REV3.19.18

## **REQUIRED TOOLS**







### DRAWER REMOVAL







### **REMOVAL**

- 1. Pull tabs toward center
- 2. Lift and pull drawer out

# **RE-INSTALL**

- 1. Align drawer hole with slider stud
- 2. Push tabs back in to secure

## **DOOR ADJUSTMENT**



Adjusts the door vertically



Adjusts the door horizontally



Adjusts the door forward and backwards



## **INSTALLATION INSTRUCTIONS**

www.avant-styles.com

**SKU:** MS-3136

REV3.19.18

#### **Mirror Installation**







### **Basin Installation**



Apply sealant around the top edge of the sink rim. Flip top over and align basin to cutout. Screw in threaded bolts to each block. Secure plates with washer then wing nuts.

### **Top Installation**