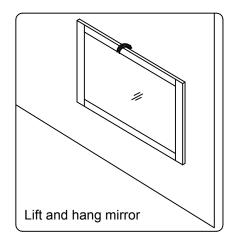

ealer immediately.

Protect all surfaces from sharp objects, high heat sources, direct prolonged sunlight and chemical hazards.

Professional installation is recommended.



# **PARTS LIST** (may differ depending on purchase)











### **INSTALLATION INSTRUCTIONS**

www.avant-styles.com

**SKU:** MS-3136

REV3.19.18

## **REQUIRED TOOLS**







### DRAWER REMOVAL







### **REMOVAL**

- 1. Pull tabs toward center
- 2. Lift and pull drawer out

# **RE-INSTALL**

- 1. Align drawer hole with slider stud
- 2. Push tabs back in to secure

## **DOOR ADJUSTMENT**



Adjusts the door vertically



Adjusts the door horizontally



Adjusts the door forward and backwards



## **INSTALLATION INSTRUCTIONS**

www.avant-styles.com

**SKU:** MS-3136

REV3.19.18

#### **Mirror Installation**







### **Basin Installation**



Apply sealant around the top edge of the sink rim. Flip top over and align basin to cutout. Screw in threaded bolts to each block. Secure plates with washer then wing nuts.

### **Top Installation**