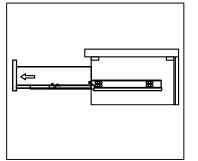

### **DRAWER REMOVAL**

#### REMOVAL

- 1. Pull tabs toward center
- 2. Lift and pull drawer out