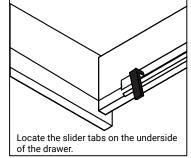

#### REMOVAL

- 1. Pull tabs toward center
- 2. Lift and pull drawer out

### **RE-INSTALL**

- 1. Align drawer hole with slider stud
- 2. Push tabs back in to secure