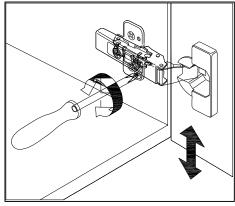

## DOOR ADJUSTMENT

Adjusts the door vertically

Adjusts the door horizontally

Adjusts the door forward and backwards