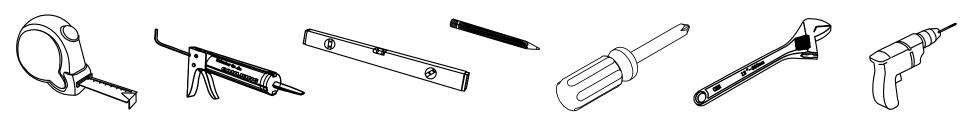

Protect all surfaces from sharp objects, high heat sources, direct prolonged sunlight and chemical hazards.

# Professional installation is recommended.



# PARTS LIST (may differ depending on purchase) Cabinet Mirror











www.avant-styles.com

**SKU:** MD-499

REV3.19.18

#### **REQUIRED TOOLS**



### **DRAWER REMOVAL**







#### REMOVAL

- 1. Pull tabs toward center
- 2. Lift and pull drawer out

### **RE-INSTALL**

- 1. Align drawer hole with slider stud
- 2. Push tabs back in to secure

## DOOR ADJUSTMENT



Adjusts the door vertically



Adjusts the door horizontally



Adjusts the door forward and backwards



#### **INSTALLATION INSTRUCTIONS**

www.avant-styles.com

**SKU:** MD-499

REV3.19.18