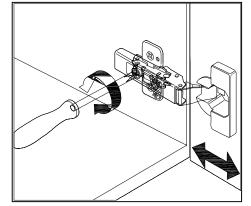

## DOOR ADJUSTMENT

Adjusts the door vertically

Adjusts the door horizontally

Adjusts the door forward and backwards