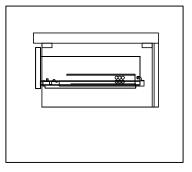

### **DRAWER REMOVAL**

#### REMOVAL

- 1. Pull tabs toward center
- 2. Lift and pull drawer out

### **RE-INSTALL**

- 1. Align drawer hole with slider stud
- 2. Push tabs back in to secure