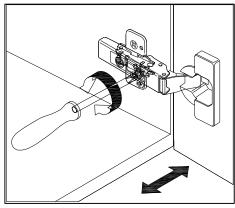

## DOOR ADJUSTMENT

Adjusts the door vertically

Adjusts the door horizontally

Adjusts the door forward and backwards