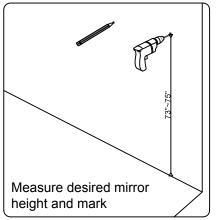

www.avant-styles.com

**SKU:** KD-700118

REV3.19.18

This model consists of individual cabinets to make the complete set.

Prior to installation, please check the items you have received against the packing list. Report any missing items to your local dealer immediately.

Protect all surfaces from sharp objects, high heat sources, direct prolonged sunlight and chemical hazards.









## **REQUIRED TOOLS**







# **PARTS LIST** (may differ depending on purchase)















OR Basin Vessel





www.avant-styles.com

**SKU:** KD-700118

REV3.19.18

### **Mirror Installation**







## **Top Installation (Integrated Basin)**









www.avant-styles.com

**SKU:** KD-700118

REV3.19.18

## Top Installation (Vessel Basin)







**Side Cabinet** 



Pop-Up & Drain



Faucet





www.avant-styles.com

**SKU:** KD-700118

REV3.19.18

### DRAWER REMOVAL







## **REMOVAL**

- 1. Pull tabs toward center
- 2. Lift and pull drawer out

## **RE-INSTALL**

- 1. Align drawer hole with slider stud
- 2. Push tabs back in to secure

## **DOOR ADJUSTMENT**



Adjusts the door vertically



Adjusts the door horizontally



Adjusts the door forward and backwards