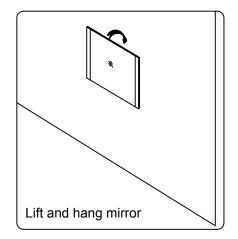

www.avant-styles.com

**SKU:** KD-700118

REV3.19.18

This model consists of individual cabinets to make the complete set.

Prior to installation, please check the items you have received against the packing list. Report any missing items to your local dealer immediately.

Protect all surfaces from sharp objects, high heat sources, direct prolonged sunlight and chemical hazards.









## **REQUIRED TOOLS**







# **PARTS LIST** (may differ depending on purchase)















OR Basin Vessel





www.avant-styles.com

**SKU:** KD-700118

REV3.19.18

### **Mirror Installation**







## **Top Installation (Integrated Basin)**









www.avant-styles.com

**SKU:** KD-700118

REV3.19.18

## Top Installation (Vessel Basin)







**Side Cabinet** 



Pop-Up & Drain



Faucet





www.avant-styles.com

**SKU:** KD-700118

REV3.19.18

### DRAWER REMOVAL







## **REMOVAL**

- 1. Pull tabs toward center
- 2. Lift and pull drawer out

## **RE-INSTALL**

- 1. Align drawer hole with slider stud
- 2. Push tabs back in to secure

## **DOOR ADJUSTMENT**



Adjusts the door vertically



Adjusts the door horizontally



Adjusts the door forward and backwards