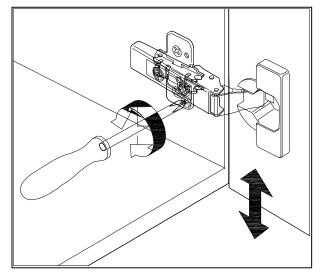

## **DOOR ADJUSTMENT**

Adjusts the door vertically

Adjusts the door horizontally

Adjusts the door forward and backwards