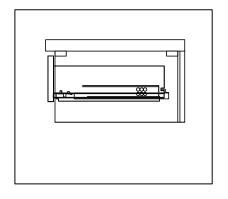

sts of individual cabinets to make the complete set.

Prior to installation, please check the items you have received against the packing list. Report any missing items to your local dealer immediately.

Protect all surfaces from sharp objects, high heat sources, direct prolonged sunlight and chemical hazards.









## **REQUIRED TOOLS**







# **PARTS LIST** (may differ depending on purchase)















OR Basin Vessel





www.avant-styles.com

**SKU:** KD-700118

REV3.19.18

### **Mirror Installation**







## **Top Installation (Integrated Basin)**









www.avant-styles.com

**SKU:** KD-700118

REV3.19.18

## Top Installation (Vessel Basin)







**Side Cabinet** 



Pop-Up & Drain



Faucet





www.avant-styles.com

**SKU:** KD-700118

REV3.19.18

### DRAWER REMOVAL







## **REMOVAL**

- 1. Pull tabs toward center
- 2. Lift and pull drawer out

## **RE-INSTALL**

- 1. Align drawer hole with slider stud
- 2. Push tabs back in to secure

## **DOOR ADJUSTMENT**



Adjusts the door vertically



Adjusts the door horizontally



Adjusts the door forward and backwards