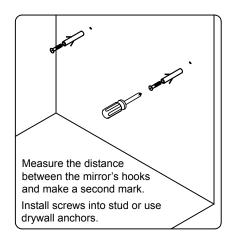

www.avant-styles.com

**SKU:** KD-700118

REV3.19.18

This model consists of individual cabinets to make the complete set.

Prior to installation, please check the items you have received against the packing list. Report any missing items to your local dealer immediately.

Protect all surfaces from sharp objects, high heat sources, direct prolonged sunlight and chemical hazards.









## **REQUIRED TOOLS**







# **PARTS LIST** (may differ depending on purchase)















OR Basin Vessel





www.avant-styles.com

**SKU:** KD-700118

REV3.19.18

### **Mirror Installation**







## **Top Installation (Integrated Basin)**









www.avant-styles.com

**SKU:** KD-700118

REV3.19.18

## Top Installation (Vessel Basin)







**Side Cabinet** 



Pop-Up & Drain



Faucet





www.avant-styles.com

**SKU:** KD-700118

REV3.19.18

### DRAWER REMOVAL







## **REMOVAL**

- 1. Pull tabs toward center
- 2. Lift and pull drawer out

## **RE-INSTALL**

- 1. Align drawer hole with slider stud
- 2. Push tabs back in to secure

## **DOOR ADJUSTMENT**



Adjusts the door vertically



Adjusts the door horizontally



Adjusts the door forward and backwards