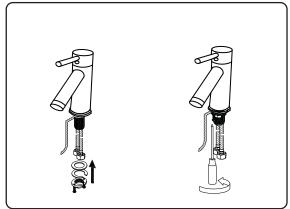

## **Top Installation (Integrated Basin)**

www.avant-styles.com

**SKU:** KD-700118

REV3.19.18