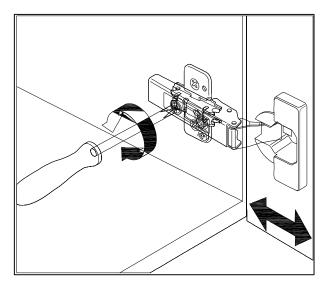

## **DOOR ADJUSTMENT**

Adjusts the door vertically

Adjusts the door horizontally

Adjusts the door forward and backwards