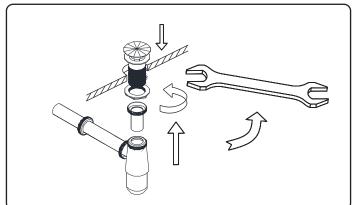

## Top Installation (Vessel Basin)

**Side Cabinet** 

Pop-Up & Drain

Faucet

www.avant-styles.com

**SKU:** KD-700118

REV3.19.18