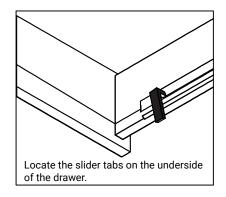

### DRAWER REMOVAL

## **REMOVAL**

- 1. Pull tabs toward center
- 2. Lift and pull drawer out