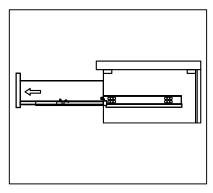

## **RE-INSTALL**

- 1. Align drawer hole with slider stud
- 2. Push tabs back in to secure