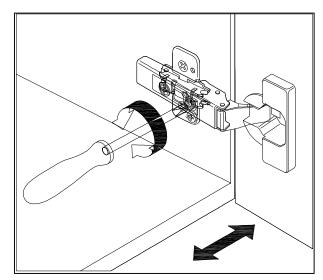

## **DOOR ADJUSTMENT**

Adjusts the door vertically

Adjusts the door horizontally

Adjusts the door forward and backwards