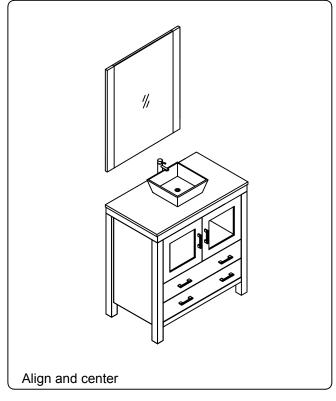

## Top Installation (Vessel Basin)

**Side Cabinet** 

Pop-Up & Drain

Faucet

www.avant-styles.com

**SKU:** KD-700118

REV3.19.18