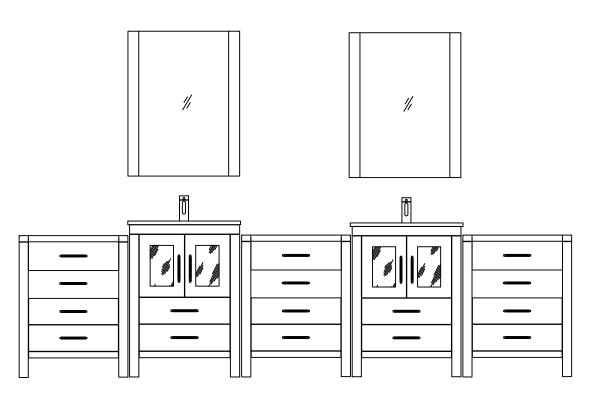

**SKU:** KD-700110

www.avant-styles.com

REV3.19.18

This model consists of individual cabinets to make the complete set.

Prior to installation, please check the items you have received against the packing list. Report any missing items to your local dealer immediately.