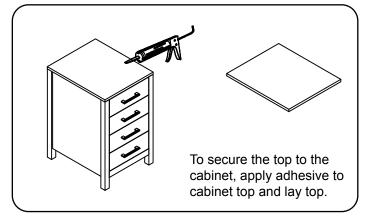

ur local dealer immediately.

Protect all surfaces from sharp objects, high heat sources, direct prolonged sunlight and chemical hazards.

Professional installation is recommended.



## **PARTS LIST** (may differ depending on purchase)





KSC-700











### **INSTALLATION INSTRUCTIONS**

www.avant-styles.com

SKU: KD-700110

REV3.19.18

# REQUIRED TOOLS

## DRAWER REMOVAL







### REMOVAL

- 1. Pull tabs toward center
- 2. Lift and pull drawer out

# **RE-INSTALL**

- 1. Align drawer hole with slider stud
- 2. Push tabs back in to secure

# DOOR ADJUSTMENT



Adjusts the door vertically



Adjusts the door horizontally



Adjusts the door forward and backwards





## INSTALLATION INSTRUCTIONS

www.avant-styles.com

**SKU:** KD-700110

REV3.19.18



### Side Cabinet Installation