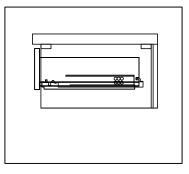

## DRAWER REMOVAL

### REMOVAL

- 1. Pull tabs toward center
- 2. Lift and pull drawer out

# **RE-INSTALL**

- 1. Align drawer hole with slider stud
- 2. Push tabs back in to secure