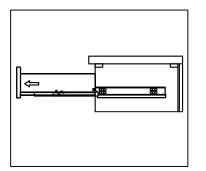

### REMOVAL

- 1. Pull tabs toward center
- 2. Lift and pull drawer out

# **RE-INSTALL**

- 1. Align drawer hole with slider stud
- 2. Push tabs back in to secure