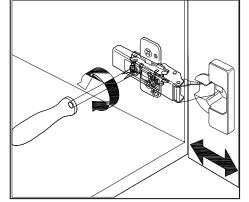

# DOOR ADJUSTMENT

Adjusts the door vertically

Adjusts the door horizontally

Adjusts the door forward and backwards