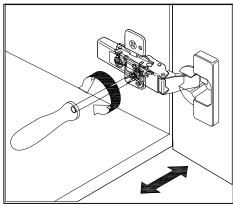

# DOOR ADJUSTMENT

Adjusts the door vertically

Adjusts the door horizontally

Adjusts the door forward and backwards