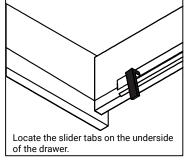

## DRAWER REMOVAL

### REMOVAL

- 1. Pull tabs toward center
- 2. Lift and pull drawer out