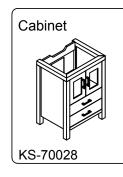

**SKU:** KD-700110

www.avant-styles.com

REV3.19.18

This model consists of individual cabinets to make the complete set.

Prior to installation, please check the items you have received against the packing list. Report any missing items to your local dealer immediately.

Protect all surfaces from sharp objects, high heat sources, direct prolonged sunlight and chemical hazards.

Professional installation is recommended.



## **PARTS LIST** (may differ depending on purchase)





KSC-700











### **INSTALLATION INSTRUCTIONS**

www.avant-styles.com

SKU: KD-700110

REV3.19.18

# REQUIRED TOOLS

## DRAWER REMOVAL







### REMOVAL

- 1. Pull tabs toward center
- 2. Lift and pull drawer out

# **RE-INSTALL**

- 1. Align drawer hole with slider stud
- 2. Push tabs back in to secure

# DOOR ADJUSTMENT



Adjusts the door vertically



Adjusts the door horizontally



Adjusts the door forward and backwards





## INSTALLATION INSTRUCTIONS

www.avant-styles.com

**SKU:** KD-700110

REV3.19.18



### Side Cabinet Installation