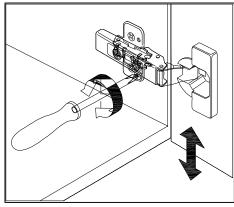

# DOOR ADJUSTMENT

Adjusts the door vertically

Adjusts the door horizontally

Adjusts the door forward and backwards