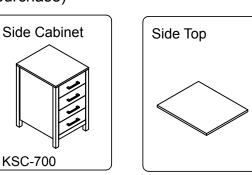

## **PARTS LIST** (may differ depending on purchase)

KSC-700

### Side Cabinet Installation