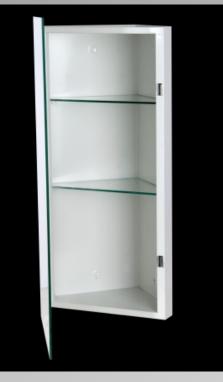

## **Corner Medicine Cabinet**

Model CMC-1430PE

## Surface Mounted Data

| Polished Edge<br>Frameless Mirror | Beveled Edge<br>Frameless Mirror | Wall Opening<br>W x H x D | Glass<br>Shelves |
|-----------------------------------|----------------------------------|---------------------------|------------------|
| CMC-1430PE                        | CMC-1430BV                       | 14" x 30" x 9"            | 2                |
| CMC-1436PE                        | CMC-1436BV                       | 14" x 36" x 9"            | 3                |

**Features:** Corner Series are ideal for saving space. Cabinets can be inverted in the field for right or left swing.

**Specifications:** Corner Medicine Cabinets are fabricated with 20 gauge white baked enamel steel bodies and doors.

**Mirrors/Doors:** 3/16" first quality plate glass. Doors are mounted on a full length piano hinge equipped with a magnetic door catch. Door is also equipped with rubber door silencers.

**Shelves:** Removable 1/4" rounded edge glass shelves mounting on fixed shelf brackets.