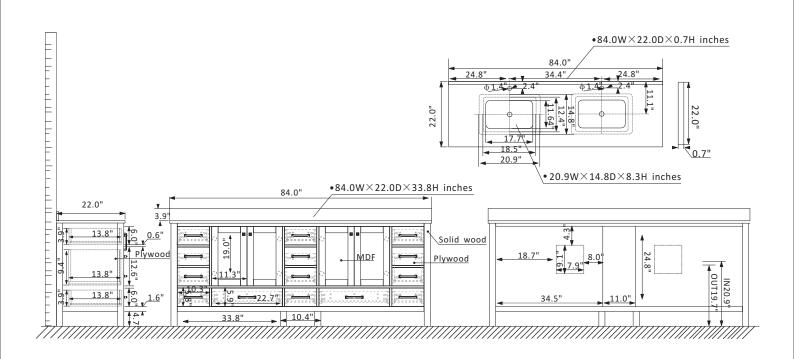

## **Features**

Imported solid oak frame, Solid wood and ply wood construction Available in Paris Grey, Royal Blue and White Finish

Composite Carrara White Stone Countertop has a polished look with backsplash Modern, Two Rectangular, undermount ceramic basins with overflow included Vanity Countertop pre-drilled for Single hole faucet for easy installation (Faucet sold separately)

4 Soft-Closing doors and 10 Soft-Closing drawers

Built-in UL power-outlet and USB outlet for personal devices with 2 stainless steel devices cup holder

**Brushed Gold finish Hardware** 

With Plywood back panels

Easy plumbing and faucet installation\*

\* Does not include faucet, drain assembly, P-trap